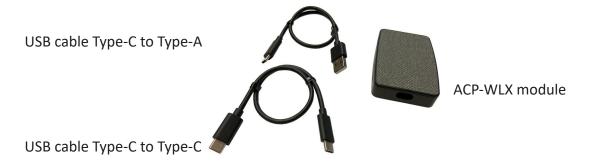

Wireless CarPlay and Android Auto Dongle for Select OEM and Aftermarket Radios with CarPlay or Android Auto

## **PRODUCT FEATURES:**

- Converts wired CarPlay and Android Auto to wireless.
- Works on select OEM and Aftermarket radios with built-in CarPlay or Android Auto.
- Completely plug and play.

## **PARTS INCLUDED:**



## **INSTALLATION DIAGRAM:**



## **INSTALLATION INSTRUCTIONS:**

- 1. Plug in the ACP-WLX to the CarPlay or Android Auto USB port of the radio.
- 2. Turn the radio ON and select the USB port that corresponds to the CarPlay or Android Auto input.
- 3. Wait until the ACP-WLX connection shows on the screen.
- 4. Go to the Bluetooth setting on your phone and connect to the BT listed on the radio screen.
- 5. Enjoy your wireless CarPlay or Android Auto!



**ACP-WLX Connection Screen** 



1 of 1