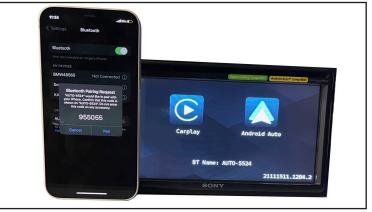

Wireless CarPlay and Android Auto Dongle for Select OEM and Aftermarket Radios with CarPlay or Android Auto

## **PRODUCT FEATURES:**

- Converts wired CarPlay and Android Auto to wireless.
- Works on select OEM and Aftermarket radios with built-in CarPlay or Android Auto.
- Completely plug and play.

## **PARTS INCLUDED:**



## **INSTALLATION DIAGRAM:**



## **INSTALLATION INSTRUCTIONS:**

- 1. Plug in the ACP-WLX to the CarPlay or Android Auto USB port of the radio.
- 2. Turn the radio ON and select the USB port that corresponds to the CarPlay or Android Auto input.
- 3. Wait until the ACP-WLX connection shows on the screen.
- 4. Go to the Bluetooth setting on your phone and connect to the BT listed on the radio screen.
- 5. Enjoy your wireless CarPlay or Android Auto!



**ACP-WLX Connection Screen** 



1 of 1