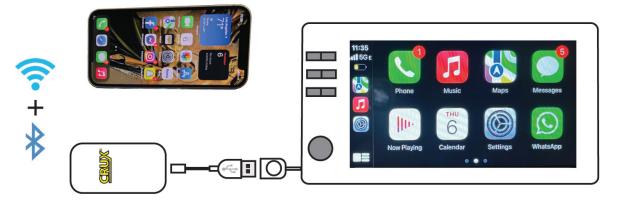

## **INSTALLATION DIAGRAM:**

## **INSTALLATION INSTRUCTIONS:**

- 1. Plug in the ACP-WLX to the CarPlay or Android Auto USB port of the radio.
- 2. Turn the radio ON and select the USB port that corresponds to the CarPlay or Android Auto input.
- 3. Wait until the ACP-WLX connection shows on the screen.
- 4. Go to the Bluetooth setting on your phone and connect to the BT listed on the radio screen.
- 5. Enjoy your wireless CarPlay or Android Auto!