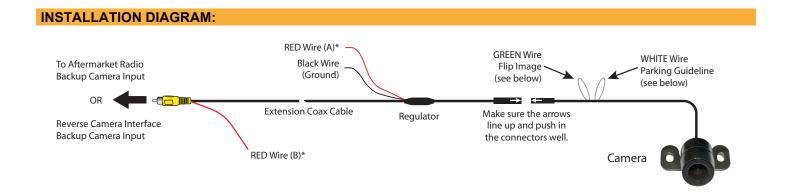

## **PARTS INCLUDED:**

EXTENSION CABLE

**\*NOTE:** The camera needs a +12V trigger. Power the camera at the headunit using RED Wire B or from the reverse light wire using RED Wire A. <u>**DO NOT**</u> connect both wires to +12V at the same time. Insulate the red wire that is not being used. Tap the Black wire to an existing ground lead, or ground Black wire securely to vehicle body metal.

| Loop Wire Color | Function                                            | Joined        | Cut |
|-----------------|-----------------------------------------------------|---------------|-----|
| White           | Parking Lines                                       | ON (default)  | OFF |
| Green           | Flip Image horizontally to use<br>as a front camera | OFF (default) | ON  |

NOTE: Reset the camera by disconnecting the power wire after cutting or joining the loop wires for the option to take effect.