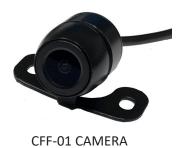

Universal Front or Rear facing Camera with Parking Guide Lines

## **PRODUCT FEATURES:**

- Parking guide lines with on/off function.
- For front or rear view use.
- Butterfly mount for a variety of mounting locations.