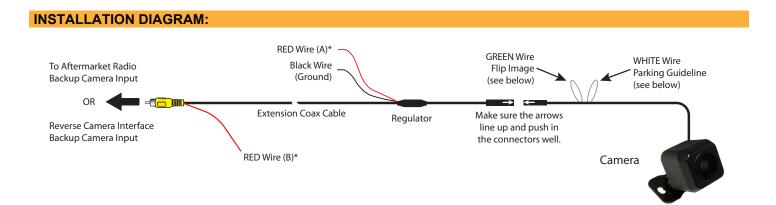

## **PARTS INCLUDED:**

CFF-02 CAMERA

**EXTENSION CABLE** 

\*NOTE: The camera needs a +12V trigger. Power the camera at the headunit using RED Wire B or from the reverse light wire using RED Wire A. DO NOT connect both wires to +12V at the same time. Insulate the red wire that is not being used. Tap the Black wire to an existing ground lead, or ground Black wire securely to vehicle body metal.

| Loop Wire Color | Function                                            | Joined        | Cut |
|-----------------|-----------------------------------------------------|---------------|-----|
| White           | Parking Lines                                       | ON (default)  | OFF |
| Green           | Flip Image horizontally to use<br>as a front camera | OFF (default) | ON  |

NOTE: Reset the camera by disconnecting the power wire after cutting or joining the loop wires for the option to take effect.