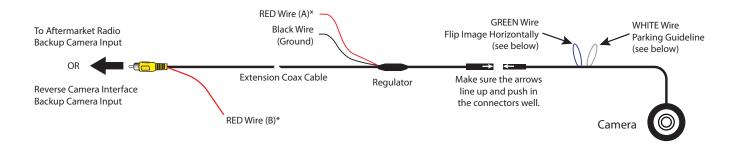

## **INSTALLATION DIAGRAM:**

\*NOTE: The camera needs a +12V trigger. Power the camera at the headunit using RED Wire B or from the reverse light wire using RED Wire A. <u>DO NOT</u> connect both wires to +12V at the same time. Insulate the red wire that is not being used. Tap the Black wire to an existing ground lead, or ground Black wire securely to vehicle body metal.

| Loop Wire Color | Function                                         | Joined        | Cut |
|-----------------|--------------------------------------------------|---------------|-----|
| White           | Parking Lines                                    | ON (default)  | OFF |
| Green           | Flip Image horizontally to use as a front camera | OFF (default) | ON  |

**NOTE:** Reset the camera by disconnecting the power wire after cutting or joining the loop wires for the option to take effect.