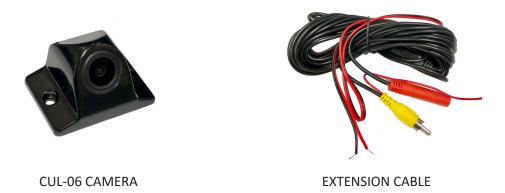

## **PRODUCT FEATURES:**

- Universal Lip mount with screws.
- Selectable Parking Guide Line ON or OFF.
- Can be used as a Rear View or Front View camera.

## **PARTS INCLUDED:**



## **INSTALLATION DIAGRAM:**



\*NOTE: The camera needs a +12V trigger. Power the camera at the headunit using RED Wire B or from the reverse light wire using RED Wire A. <u>DO NOT</u> connect both wires to +12V at the same time. Insulate the red wire that is not being used. Tap the Black wire to an existing ground lead, or ground Black wire securely to vehicle body metal.

| Loop Wire Color | Function                                         | Joined        | Cut |
|-----------------|--------------------------------------------------|---------------|-----|
| White           | Parking Lines                                    | ON (default)  | OFF |
| Green           | Flip Image horizontally to use as a front camera | OFF (default) | ON  |

**NOTE:** Reset the camera by disconnecting the