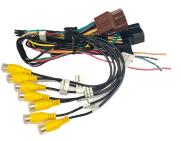

# **PRODUCT FEATURES:**

- Adds a reverse camera input plus 6 more video inputs.
- Uses a factory steering wheel control button to force view the video sources. (except OEM backup camera and side cameras. See NOTE2 on page 5)
- Turn signals automatically trigger the corresponding side camera.
- Turn signal camera trigger can be turned on or off by using the SRCE button on the SWC.
- Ability to toggle from back-up camera to cargo camera and trailer camera while in reverse gear.

## NOTE:

If your vehicle is not equipped with a factory backup camera, you will need to have the radio coded at the dealership for a backup camera.

# PARTS INCLUDED:



**RFM-GM29** Module



**RFM-GM29** Harness

# **OPTIONAL ADD-ON CAMERAS:**

Optional add on cameras are available to complete the multi-view capability of the RFM-GM29. Cameras available and *sold separately*. Plase visit *www.cruxinterfacing.com* for a complete list of cameras available for your vehicle.



CSV-01 Fender Mount Side Camera CUB-15 Adjustable Angle Side Camera



CFF-01 Bullet Type Front Camera





CFF-02 Square Body Front Camera



CUL-16 Push-In Rear View Camera



CFF-03 Grille Mount Front Camera



1 of 5 Crux Interfacing Solutions • 21541 Nordhoff St., Unit C, Chatsworth, CA 91311 phone: (818) 609-9299 • fax: (818) 996-8188 • www.cruxinterfacing.com

rev.022019



**RFM-GM29** Multi View Integration Interface for GM LAN 29-Bit Vehicles

### **INSTALLATION DIAGRAM:**



#### **DIP SWITCH S