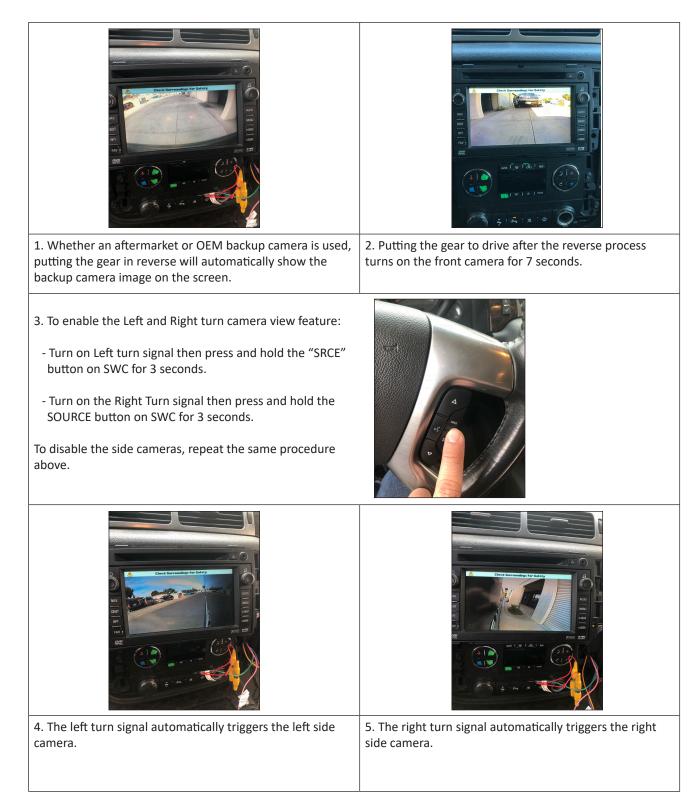

# **OPERATION:**

# **RFM-GM29**

Multi View Integration Interface for GM LAN 29-Bit Vehicles

| the same button will then toggle to the other cameras. <u>NOTE1:</u> To toggle between backup camera, cargo camera and                                                                | <u>NOTE2:</u><br>Forced view of the backup camera is only available is using<br>an aftermarket backup camera. Side cameras cannot be<br>forced viewed. |  |
|---------------------------------------------------------------------------------------------------------------------------------------------------------------------------------------|--------------------------------------------------------------------------------------------------------------------------------------------------------|--|
| 6. To force view any of the cameras installed (except the side cameras and OEM backup camera), press and hold the SRCE button for 3 seconds to turn on this feature, a quick press of | 7. Once all the functionality has been verified to work, reinstall the radio and trim.                                                                 |  |
|                                                                                                                                                                                       |                                                                                                                                                        |  |