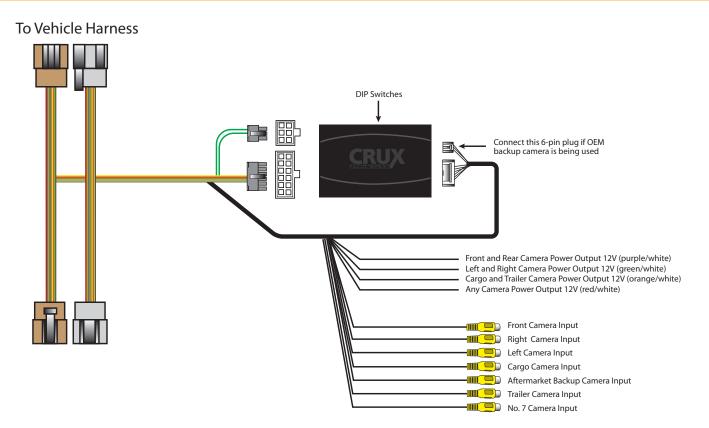

### **INSTALLATION DIAGRAM:**

#### **DIP SWITCH SETTINGS:**

| DIP# | <u>ON</u>                        | OFF                      |  |
|------|----------------------------------|--------------------------|--|
| 1    | No Function – Leave OFF          |                          |  |
| 2    | Front Camera ON Front Camera OFF |                          |  |
| 3    | Left Camera ON                   | Left Camera OFF          |  |
| 4    | Right Camera ON                  | mera ON Right Camera OFF |  |
| 5    | Cargo Camera ON Cargo Camera OFF |                          |  |
| 6    | Trailer Camera ON                | Trailer Camera OFF       |  |
| 7    | No. 7 Camera ON                  | No. 7 Camera OFF         |  |
| 8    | Set to ON                        |                          |  |

#### **Using OEM backup Camera**

FRONT -> CARGO -> TRAILER -> CAMERA No.7

## Using Aftermarket backup Camera

FRONT ---> BACKUP ---> CARGO --> TRAILER --> CAMERA No.7

2 of 5 Crux Interfacing Solutions • 21541 Nordhoff St., Unit C, Chatsworth, CA 91311 phone: (818) 609-9299 • fax: (818) 996-8188 • www.cruxinterfacing.com