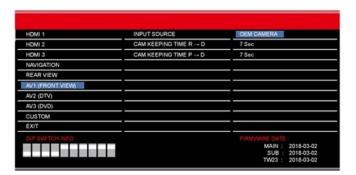

# **FRONT CAMERA SETTINGS**

AVI (FRONT VIEW)
INPUT SOURCE
OEM CAMERA

#### **OPTIONS:**

**CAM KEEPING TIMER** 

Set the time the front camera is ON when changing gear from Reverse to Drive. (example: 7 sec.)