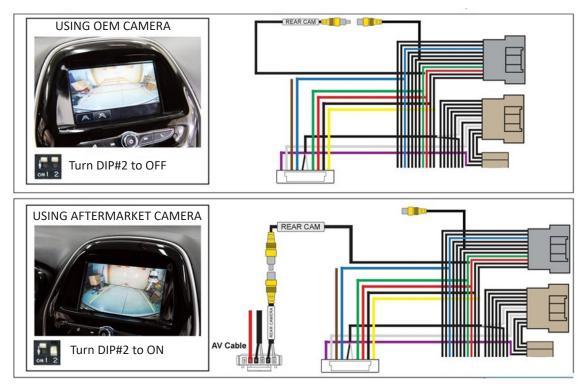

# **REAR CAMERA CONNECTION**

When using the OEM backup camera, set DIP#2 to OFF. Plug the male RCA (Rear Camera) to the female RCA (OEM Camera) found on the power harness. If an aftermarket backup camera is used, plug the male RCA (Rear Camera) to the female RCA (Rear Camera) of the AV Cable. Plug the front camera RCA to the female RCA (Front Camera) of the AV Cable. Use the RED wire (Front and Rear Camera +12V) to power both the front and rear cameras.

## **DIP SWITCH SETTINGS:**

| PIN | ON (▼)                    | OFF (▲)           |
|-----|---------------------------|-------------------|
| 1   | Set to OFF                |                   |
| 2   | Aftermarket Backup Camera | OEM Backup Camera |
| 3   | Front Camera ON           | Front Camera OFF  |
| 4   | Set to OFF                |                   |