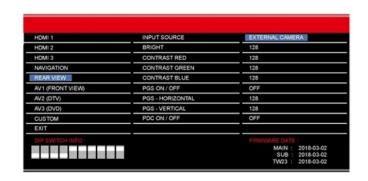

# AVI (FRONT VIEW) INPUT SOURCE

EXTERNAL CAMERA (Aftermarket Camera)

#### **OPTIONS:**

BRIGHTNESS & CONTRAST

Adjust Brightness and Contrast

#### **CAM KEEPING TIMER**

Set the time the front camera is ON when changing gear from Reverse to Drive. (example: 7 sec.)

| HDMI 1            | INPUT SOURCE           | EXTERNAL CAMERA                     |
|-------------------|------------------------|-------------------------------------|
| HDMI 2            | BRIGHT                 | 128                                 |
| HDMI 3            | CONTRAST RED           | 128                                 |
| NAVIGATION        | CONTRAST GREEN         | 128                                 |
| REAR VIEW         | CONTRAST BLUE          | 128                                 |
| AV1 (FRONT VIEW)  | CAM KEEPING TIME R → D | 7 Sec                               |
| AV2 (DTV)         | CAM KEEPING TIME P → D | 7 Sec                               |
| AV3 (DVD)         |                        |                                     |
| CUSTOM            |                        |                                     |
| EXIT              |                        |                                     |
| DIP SWITCH INFO : |                        | FIRMWARE DATE:                      |
|                   |                        | MAIN: 2018-03-02<br>SUB: 2018-03-02 |