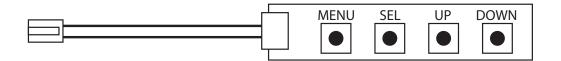

#### **PARTS INCLUDED:**

**RVCGM-80B Module** 

**RVCGM-80B Power Harness** 

**LVDS Cable** 

AV Cable

Keypad

## **ON SCREEN DISPLAY (OSD) SETTINGS:**

Plug the Key Pad to the MODE port on the RVCGM-80B module and press the SEL button once to enter the OSD settings menu.

| BUTTON         | FUNCTION                         | OPERATION   |
|----------------|----------------------------------|-------------|
| 2<br>SEL       | Enter Settings Menu              | Short Press |
| 1<br>MENU      | Back to previous Menu            | Short Press |
| 2<br>SEL       | Select Value                     | Short Press |
| 3 4<br>UP DOWN | Move Pointer and adjust settings | Short Press |