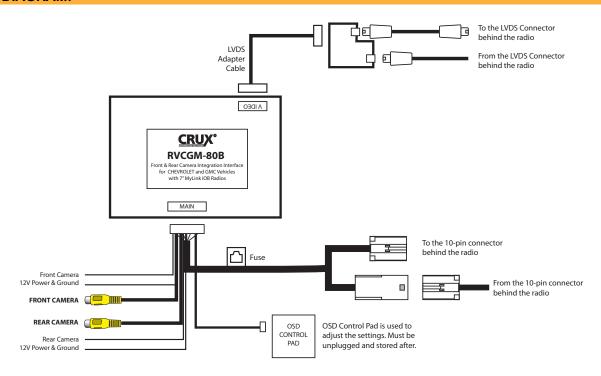

## **WIRING DIAGRAM:**

# **REAR CAMERA CONNECTION**

When using the OEM backup camera, set DIP#2 to OFF. Plug the male RCA (Rear Camera) to the female RCA (OEM Camera) found on the power harness. If an aftermarket backup camera is used, plug the male RCA (Rear Camera) to the female RCA (Rear Camera) of the AV Cable. Plug the front camera RCA to the female RCA (Front Camera) of the AV Cable. Use the RED wire (Front and Rear Camera +12V) to power both the front and rear cameras.