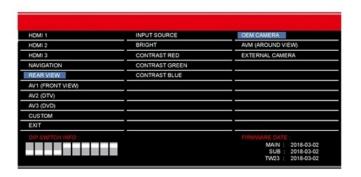

# **REAR VIEW CAMERA SETTINGS**

**REAR VIEW** 

**INPUT SOURCE** 

**OEM CAMERA** 

AVM (NOT APPLICABLE)
EXTERNAL CAMERA (AFTERMARKET)

**OPTIONS:** 

BRIGHTNESS & CONTRAST

Adjust Brightness and Contrast

PGS (Parking Guidance System)

Turn parking lines ON or OFF

Adjust postion of parking guide lines

REAR VIEW
INPUT SOURCE

OEM CAMERA AVM (NOT APPLICABLE)

**EXTERNAL CAMERA (AFTERMARKET)** 

**OPTIONS:** 

BRIGHTNESS & CONTRAST
Adjust Brightness and Contrast