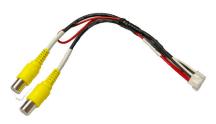

#### **PARTS INCLUDED:**

**RVCGM-80B Module** 

**RVCGM-80B Power Harness** 

**LVDS Cable** 

AV Cable

Keypad

# **REAR CAMERA CONNECTION**

When using the OEM backup camera, set DIP#2 to OFF. Plug the male RCA (Rear Camera) to the female RCA (OEM Camera) found on the power harness. If an aftermarket backup camera is used, plug the male RCA (Rear Camera) to the female RCA (Rear Camera) of the AV Cable. Plug the front camera RCA to the female RCA (Front Camera) of the AV Cable. Use the RED wire (Front and Rear Camera +12V) to power both the front and rear cameras.