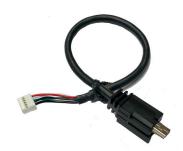

#### **PARTS INCLUDED:**

**RVCGM-80B Module** 

**RVCGM-80B Power Harness** 

**LVDS Cable** 

AV Cable

Keypad

## **ON SCREEN DISPLAY (OSD) SETTINGS:**

Plug the Key Pad to the MODE port on the RVCGM-80B module and press the SEL button once to enter the OSD settings menu.

| BUTTON         | FUNCTION                         | OPERATION   |
|----------------|----------------------------------|-------------|
| 2<br>SEL       | Enter Settings Menu              | Short Press |
| 1<br>MENU      | Back to previous Menu            | Short Press |
| 2<br>SEL       | Select Value                     | Short Press |
| 3 4<br>UP DOWN | Move Pointer and adjust settings | Short Press |