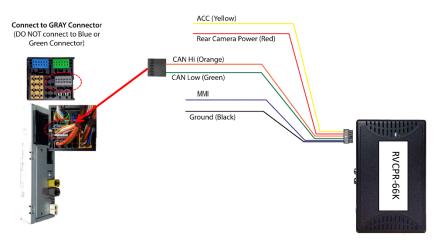

Remove the radio and make the wiring connections at the Quadlock connector. See diagrams below and next page.

3/5 rev.011317

tel. #: (818) 609-9299

fax #: (818) 996-8188

Unplug Quadlock connector.

Pull out the GRAY connector.

Plug the GRAY connector to the male GRAY connector of the PR-66K harness. Take note of the pin location. (circled)

Make sure that the tab line up with the open side of the male connector.