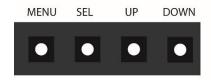

#### **OSD CONTROLLER**

The RVCPR-66K settings can be configured by using the OSC Control board included. Plug it into the 10-pin connector next to the DIP switches. See MENU settings below and on the next page.

| MENU | OSD Menu ON / OFF   |
|------|---------------------|
| SEL  | Item / Value Select |
| UP   | Cursor Up           |
| DOWN | Cursor Down         |

4/5 rev.011317

tel. #: (818) 609-9299 fax #: (818) 996-8188