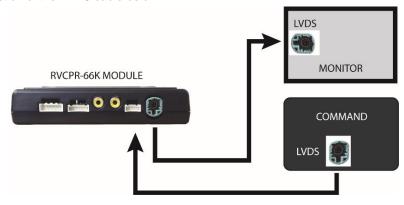

### Wiring Diagram

5

Crux Interfacing Solutions www.cruxinterfacing.com

tel. #: (818) 609-9299 fax #: (818) 996-8188

rev.011317

**RVCPR-66K** 

#### Installation Instructions

Review the connection of the LVDS cable below.

Install the camera (not included) and route the cable to the location of the RVCPR-66K module. Plug the Yellow RCA connector of the camera cable to the female RCA of the RVCPR-66K. Please take note of the Rear Cam RCA input.