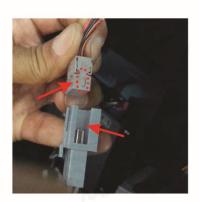

Remove the radio and make the wiring connections at the Quadlock connector. See diagrams below and next page.

3/5 rev.011317

tel. #: (818) 609-9299

fax #: (818) 996-8188

Unplug Quadlock connector.

Pull out the GRAY connector.

Plug the GRAY connector to the male GRAY connector of the PR-66K harness. Take note of the pin location. (circled)

Make sure that the tab line up with the open side of the male connector.