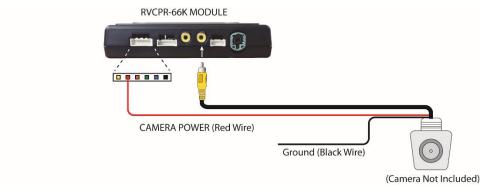

#### Installation Instructions

Review the connection of the LVDS cable below.

Install the camera (not included) and route the cable to the location of the RVCPR-66K module. Plug the Yellow RCA connector of the camera cable to the female RCA of the RVCPR-66K. Please take note of the Rear Cam RCA input.