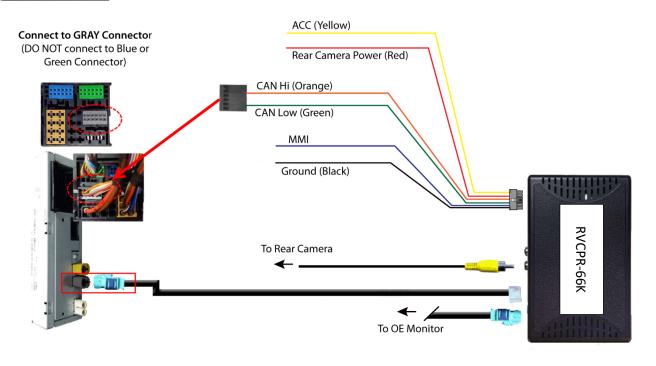

### Wiring Diagram

5

Crux Interfacing Solutions www.cruxinterfacing.com

tel. #: (818) 609-9299 fax #: (818) 996-8188

rev.011317

**RVCPR-66K** 

Remove the radio and make the wiring connections at the Quadlock connector. See diagrams below and next page.

3/5 rev.011317

tel. #: (818) 609-9299

fax #: (818) 996-8188

Unplug Quadlock connector.

Pull out the GRAY connector.

Plug the GRAY connector to the male GRAY connector of the PR-66K harness. Take note of the pin location. (circled)

Make sure that the tab line up with the open side of the male connector.