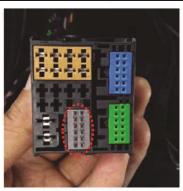

Remove the radio and make the wiring connections at the Quadlock connector. See diagrams below and next page.

3/5 rev.011317

tel. #: (818) 609-9299

fax #: (818) 996-8188

Unplug Quadlock connector.

Pull out the GRAY connector.

Plug the GRAY connector to the male GRAY connector of the PR-66K harness. Take note of the pin location. (circled)

Make sure that the tab line up with the open side of the male connector.