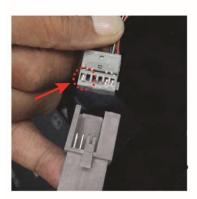

Remove the radio and make the wiring connections at the Quadlock connector. See diagrams below and next page.

3/5 rev.011317

tel. #: (818) 609-9299

fax #: (818) 996-8188

Unplug Quadlock connector.

Pull out the GRAY connector.

Plug the GRAY connector to the male GRAY connector of the PR-66K harness. Take note of the pin location. (circled)

Make sure that the tab line up with the open side of the male connector.