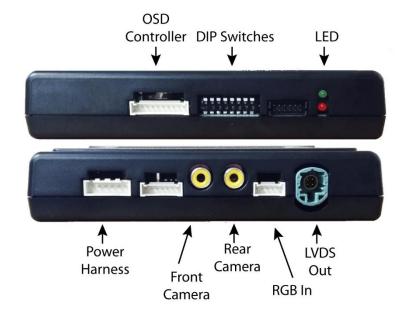

#### **OSD CONTROLLER**

The RVCPR-66K settings can be configured by using the OSC Control board included. Plug it into the 10-pin connector next to the DIP switches. See MENU settings below and on the next page.

#### **DIP Switch Settings**

| DIP | FUNCTION           | SELECTION                |  |  |
|-----|--------------------|--------------------------|--|--|
| 1   | Navi               | ON: Not Used / OFF: Used |  |  |
| 2   | Video Mode         | ON: Not Used / OFF: Used |  |  |
| 3   | No Function        | Set to OFF               |  |  |
| 4   | No Function        | Set to OFF               |  |  |
| 5   |                    |                          |  |  |
| 6   | On The Orlandian   | One Balance              |  |  |
| 7   | Car Type Selection | See Below                |  |  |
| 8   |                    |                          |  |  |

| VEHICLE | DIP SETTING (ON= Down / OFF = Up) |    |     |    |  |
|---------|-----------------------------------|----|-----|----|--|
|         | 5                                 | 6  | 7   | 8  |  |
| PORSCHE |                                   |    |     |    |  |
|         | ON                                | ON | OFF | ON |  |