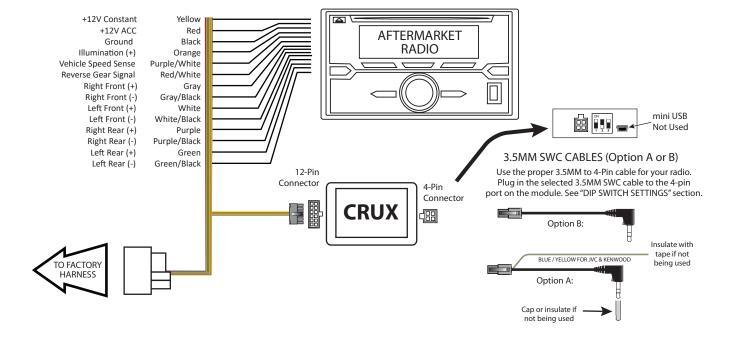

## **INSTALLATION DIAGRAM:**

rev.020420

### **4-PIN SWC CABLE**

Use the proper 3.5MM to 4-Pin SWC cable for the aftermarket radio you are using.

OPTION A is used for ALPINE, CLARION, JVC, and KENWOOD units (Blue/Yellow wire is attached) OPTION B is used for ATOTO, BLAUPUNKT, BOSS, DUAL, FARENHEIT, JENSEN, POWER ACOUSTIK, PIONEER, SONY, SOUNDSTREAM and Most Off-Brand Radios.

NOTE: Cap or insulate the 3.5mm plug or Blue/Yellow wire if not being used.

For aftermarket radios that have wires for SWC connections, cut off the 3.5mm plug on the Crux SWC Cable and connect the SWC wires as follows: