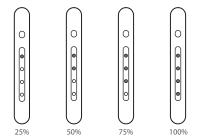

There are 4 power indicator lights located on the power bank. Each represent the battery level.

Press the power button to turn on the indicator lights. If there are no devices near the bank, the bank will automatically shut down.