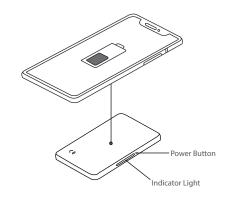

#### **USE THE BANK TO CHARGE YOUR PHONE**

Face Side A toward the phone to charge.
Press the button on the side to activate the bank.
Indicator lights remain on when charging.
To avoid energy loss, double-tap the button to turn off the bank when not in use.

There are 4 power indicator lights located on the power bank. Each represent the battery level.

Press the power button to turn on the indicator lights. If there are no devices near the bank, the bank will automatically shut down.