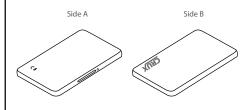

#### **INSTRUCTIONS**

The bank should be viewed as two sides: Side A is the nano suction side with product information on its surface. Use this side to snap onto your phone or Qi-enabled device. Then press the power button on the bank to charge your device. Side B is the side with the CRUX logo on it. You can use this side to charge the power bank, via the CRISC-070A charging pad.