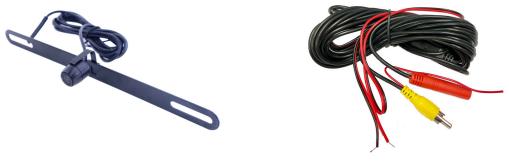

### **PRODUCT FEATURES:**

- Mounts behind the license plate for a clean look.
- With Moving Parking Guide Lines.

# **PARTS INCLUDED:**



# CLP-12M License Plate Camera

### 20' Extension Cable

### **INSTALLATION DIAGRAM:**



\*NOTE: The camera needs a +12V trigger. Power the camera at the headunit using RED Wire B or from the reverse light wire using RED Wire A. <u>DO NOT</u> connect both wires to +12V at the same time. Insulate the red wire that is not being used. Tap the Black wire to an existing ground lead, or ground Black wire securely to vehicle body metal.

| Loop Wire Color | Function      | Joined       | Cut |
|-----------------|---------------|--------------|-----|
| White           | Parking Lines | ON (default) | OFF |