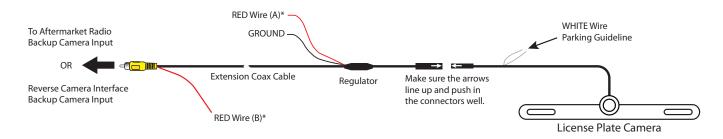

### **INSTALLATION DIAGRAM:**

\*NOTE: The camera needs a +12V trigger. Power the camera at the headunit using RED Wire B or from the reverse light wire using RED Wire A. <u>DO NOT</u> connect both wires to +12V at the same time. Insulate the red wire that is not being used. Tap the Black wire to an existing ground lead, or ground Black wire securely to vehicle body metal.

| Loop Wire Color | Function      | Joined       | Cut |
|-----------------|---------------|--------------|-----|
| White           | Parking Lines | ON (default) | OFF |