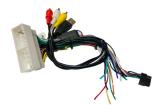

#### **PARTS INCLUDED:**

**SWRHK-65Q HARNESS** 

ANTENNA ADAPTER

**SWC CABLE** 

# **SWRHK-65Q**

Radio Replacement with Steering Wheel Retention for HYUNDAI and KIA Vehicles