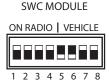

# **DIP SWITCH SETTINGS:**

# **HYUNDAI / KIA STEERING WHEEL CONTROL DIP SWITCH SETTING:**

|         | DIP: | 5   | 6   | 7  | 8  |
|---------|------|-----|-----|----|----|
| Hyundai |      | OFF | OFF | ON | ON |