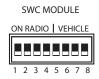

# **DIP SWITCH SETTINGS:**

# **AFTERMARKET RADIO DIP SWITCH SETTINGS:**

| RADIO BRAND:                     | DIP: | 1   | 2   | 3   | 4   |
|----------------------------------|------|-----|-----|-----|-----|
| Atoto, Dual, Farenheit, Jer      | OFF  | OFF | ON  | ON  |     |
| Power Acoustik, Soundstream      |      | OFF | OFF | ON  | ON  |
| Blaupunkt, Most off-brand Radios |      | OFF | OFF | ON  | ON  |
| Alpine                           |      | OFF | OFF | OFF | OFF |
| Clarion                          |      | OFF | ON  | ON  | OFF |
| Kenwood                          |      | OFF | ON  | ON  | ON  |
| JVC                              |      | OFF | ON  | OFF | ON  |
| Boss, Old Sony                   |      | OFF | ON  | OFF | OFF |
| New Sony                         |      | OFF | OFF | ON  | OFF |

**NOTE:** For Atoto, Blaupunkt, Dual, Farenheit, Power Acoustik, Soundstream, and most off-brand radios, check the aftermarket radio's manual to see if the SWC buttons need to be programmed.