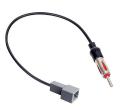

#### **PRODUCT FEATURES:**

- Retains factory features in select Hyundai and Kia vehicles while functioning with an aftermarket radio.
- Retains factory 3.5mm Aux Input Jack (if equipped).
- Retains factory USB port (if equipped).
- Retains factory backup camera (if equipped).
- Pre-programmed to retain factory Steering Wheel Controls.
- Includes antenna adapter.

#### **PARTS INCLUDED:**

**SWRHK-65Q HARNESS** 

ANTENNA ADAPTER

**SWC CABLE** 