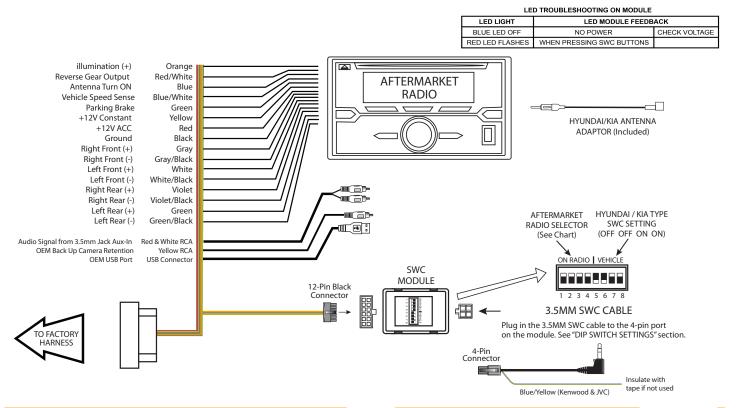

# **INSTALLATION DIAGRAM:**

rev. 081022

# **SWRHK-65Q**

Radio Replacement with Steering Wheel Retention for HYUNDAI and KIA Vehicles

#### 3.5MM SWC CABLE

Plug in the 3.5MM to 4-Pin SWC cable and set the DIP switches to the aftermarket radio you are using.

NOTE: Insulate the Blue/Yellow wire or 3.5mm plug if not being used.

For aftermarket radios that have wires for SWC connections, cut off the 3.5mm plug on the Crux SWC Cable and connect the SWC wires as follows: