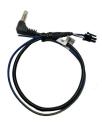

#### **PARTS INCLUDED:**

**SWRHK-65Q HARNESS** 

ANTENNA ADAPTER

**SWC CABLE** 

#### 3.5MM SWC CABLE

Plug in the 3.5MM to 4-Pin SWC cable and set the DIP switches to the aftermarket radio you are using.

NOTE: Insulate the Blue/Yellow wire or 3.5mm plug if not being used.

For aftermarket radios that have wires for SWC connections, cut off the 3.5mm plug on the Crux SWC Cable and connect the SWC wires as follows: