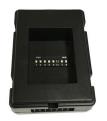

## **DIP SWITCH SETTINGS:**

SWC MODULE
ON RADIO | VEHICLE
1 2 3 4 5 6 7 8

**NOTE:** For Atoto, Blaupunkt, Dual, Farenheit, Power Acoustik, Soundstream, and most off-brand radios, check the aftermarket radio's manual to see if the SWC buttons need to be programmed.

## **HYUNDAI / KIA STEERING WHEEL CONTROL DIP SWITCH SETTING:**