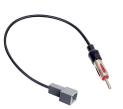

## **PRODUCT FEATURES:**

- Retains factory features in select Hyundai Tucson vehicles while functioning with an aftermarket radio.
- Pre-programmed to retain factory Steering Wheel Controls.
- Includes antenna adapter.

#### **PARTS INCLUDED:**

**SWRHK-65T HARNESS** 

ANTENNA ADAPTER

**SWC CABLE** 