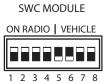

SWC MODULE
ON RADIO | VEHICLE
1 2 3 4 5 6 7 8

**NOTE:** For Atoto, Blaupunkt, Dual, Farenheit, Power Acoustik, Soundstream, and most off-brand radios, check the aftermarket radio's manual to see if the SWC buttons need to be programmed.

## **HYUNDAI / KIA STEERING WHEEL CONTROL DIP SWITCH SETTING:**