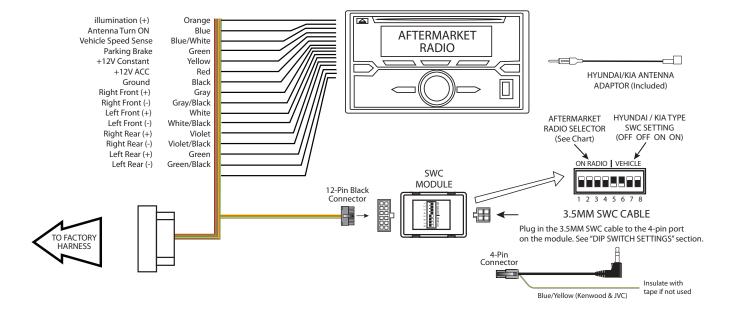

## **INSTALLATION DIAGRAM:**

## 3.5MM SWC CABLE

Plug in the 3.5MM to 4-Pin SWC cable and set the DIP switches to the aftermarket radio you are using.

NOTE: Insulate the Blue/Yellow wire or 3.5mm plug if not being used.

For aftermarket radios that have wires for SWC connections, cut off the 3.5mm plug on the Crux SWC Cable and connect the SWC wires as follows:

Note that there are some radios that only have SWC1 and SWC2, in this case "shield" does not need to be connected.