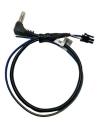

#### **PARTS INCLUDED:**

**SWRHK-65T HARNESS** 

ANTENNA ADAPTER

**SWC CABLE** 

## 3.5MM SWC CABLE

Plug in the 3.5MM to 4-Pin SWC cable and set the DIP switches to the aftermarket radio you are using.

NOTE: Insulate the Blue/Yellow wire or 3.5mm plug if not being used.

For aftermarket radios that have wires for SWC connections, cut off the 3.5mm plug on the Crux SWC Cable and connect the SWC wires as follows: