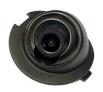

# **PRODUCT FEATURES:**

- OEM style camera pods for the left and right side mirrors.
- Includes adjustable angle cameras.