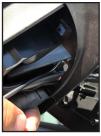

## **INSTALLATION PROCEDURE:**

1. Remove the door pull and remove door panel the screws.

3. Use a plastic pry bar to remove the window sail. Remove the  $\mbox{trim}$ panel clips.

5. Use a hooked pick tool to remove the OEM side mirror cover. Fish the camera cable through the hole.

2. Remove the door unlock handle cover and remove the screw.

4. Unhook the door panel by pulling it upward. Unplug the speaker and doorlock harness.

6. Tuck in the camera cable inside the cavity and snap in the CSV-CVN side mirror cover with camera.