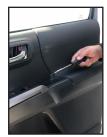

## **INSTALLATION PROCEDURE:**

1. Remove the door pull and remove door panel the screws.

3. Use a plastic pry bar to remove the window sail. Remove the  $\mbox{trim}$ panel clips.

5. Use a hooked pick tool to remove the OEM side mirror cover. Fish the camera cable through the hole.

2. Remove the door unlock handle cover and remove the screw.

4. Unhook the door panel by pulling it upward. Unplug the speaker and doorlock harness.

6. Tuck in the camera cable inside the cavity and snap in the CSV-CVN side mirror cover with camera.