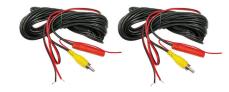

# **PRODUCT FEATURES:**

- OEM style camera pods for the left and right side mirrors.
- Includes adjustable angle cameras.

# **PARTS INCLUDED:**







## **INSTALLATION PROCEDURE:**





1. Remove the door pull and remove door panel the screws.





3. Use a plastic pry bar to remove the window sail. Remove the  $\mbox{trim}$ panel clips.





5. Use a hooked pick tool to remove the OEM side mirror cover. Fish the camera cable through the hole.





2. Remove the door unlock handle cover and remove the screw.





4. Unhook the door panel by pulling it upward. Unplug the speaker and doorlock harness.





6. Tuck in the camera cable inside the cavity and snap in the CSV-CVN side mirror cover with camera.

## **VEHICLE APPLICATIONS:**

## **DODGE**

2018 - Up Caravan (with removable side mirror camera cover at the bottom)



rev.091720