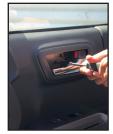

2. Remove the door unlock handle cover and remove the screw.

4. Unhook the door panel by pulling it upward. Unplug the speaker and doorlock harness.

6. Tuck in the camera cable inside the cavity and snap in the CSV-CVN side mirror cover with camera.