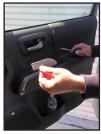

## **INSTALLATION PROCEDURE:**

1. Remove the door pull and remove door panel the screws.

3. Use a plastic pry bar to remove the window sail. Remove the  $\mbox{trim}$ panel clips.

5. Use a hooked pick tool to remove the OEM side mirror cover. Fish the camera cable through the hole.

2. Remove the door unlock handle cover and remove the screw.

4. Unhook the door panel by pulling it upward. Unplug the speaker and doorlock harness.

6. Tuck in the camera cable inside the cavity and snap in the CSV-CVN side mirror cover with camera.