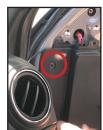

## **INSTALLATION PROCEDURE:**

1. Remove the door pull and remove door panel the screws.

3. Use a plastic pry bar to remove the window sail. Remove the  $\mbox{trim}$ panel clips.

5. Use a hooked pick tool to remove the OEM side mirror cover. Fish the camera cable through the hole.

2. Remove the door unlock handle cover and remove the screw.

4. Unhook the door panel by pulling it upward. Unplug the speaker and doorlock harness.

6. Tuck in the camera cable inside the cavity and snap in the CSV-CVN side mirror cover with camera.