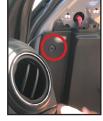

## **INSTALLATION PROCEDURE:**

1. Remove the door pull and remove door panel the screws.

3. Use a plastic pry bar to remove the window sail. Remove the  $\mbox{trim}$ panel clips.

5. Use a hooked pick tool to remove the OEM side mirror cover. Fish the camera cable through the hole.

2. Remove the door unlock handle cover and remove the screw.

4. Unhook the door panel by pulling it upward. Unplug the speaker and doorlock harness.

6. Tuck in the camera cable inside the cavity and snap in the CSV-CVN side mirror cover with camera.