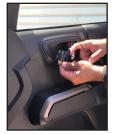

2. Remove the door unlock handle cover and remove the screw.

4. Unhook the door panel by pulling it upward. Unplug the speaker and doorlock harness.

6. Tuck in the camera cable inside the cavity and snap in the CSV-CVN side mirror cover with camera.