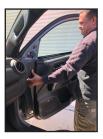

## **INSTALLATION PROCEDURE:**

1. Remove the door pull and remove door panel the screws.

3. Use a plastic pry bar to remove the window sail. Remove the  $\mbox{trim}$ panel clips.

5. Use a hooked pick tool to remove the OEM side mirror cover. Fish the camera cable through the hole.