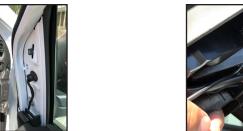

## **INSTALLATION PROCEDURE:**

1. Remove the door pull and remove door panel the screws.

3. Use a plastic pry bar to remove the window sail. Remove the  $\mbox{trim}$ panel clips.

5. Use a hooked pick tool to remove the OEM side mirror cover. Fish the camera cable through the hole.

## **DODGE**

2018 - Up Caravan (with removable side mirror camera cover at the bottom)

rev.091720