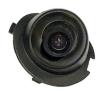

# **PRODUCT FEATURES:**

- OEM style camera pods for the left and right side mirrors.
- Includes adjustable angle cameras.