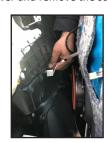

## **INSTALLATION PROCEDURE:**

1. Remove the door pull and remove door panel the screws.

3. Use a plastic pry bar to remove the window sail. Remove the  $\mbox{trim}$ panel clips.

5. Use a hooked pick tool to remove the OEM side mirror cover. Fish the camera cable through the hole.

2. Remove the door unlock handle cover and remove the screw.

4. Unhook the door panel by pulling it upward. Unplug the speaker and doorlock harness.

6. Tuck in the camera cable inside the cavity and snap in the CSV-CVN side mirror cover with camera.