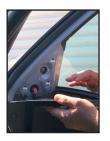

2. Remove the door unlock handle cover and remove the screw.

4. Unhook the door panel by pulling it upward. Unplug the speaker and doorlock harness.

6. Tuck in the camera cable inside the cavity and snap in the CSV-CVN side mirror cover with camera.