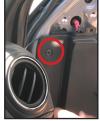

## **INSTALLATION PROCEDURE:**

1. Remove the door pull and remove door panel the screws.

3. Use a plastic pry bar to remove the window sail. Remove the  $\mbox{trim}$ panel clips.

5. Use a hooked pick tool to remove the OEM side mirror cover. Fish the camera cable through the hole.

rev.091720

6. Tuck in the camera cable inside the cavity and snap in the CSV-FD15 side mirror cover with camera.