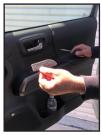

## **INSTALLATION PROCEDURE:**

1. Remove the door pull and remove door panel the screws.

3. Use a plastic pry bar to remove the window sail. Remove the  $\mbox{trim}$ panel clips.

5. Use a hooked pick tool to remove the OEM side mirror cover. Fish the camera cable through the hole.