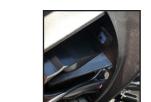

## **INSTALLATION PROCEDURE:**

1. Remove the door pull and remove door panel the screws.

3. Use a plastic pry bar to remove the window sail. Remove the  $\mbox{trim}$ panel clips.

5. Use a hooked pick tool to remove the OEM side mirror cover. Fish the camera cable through the hole.