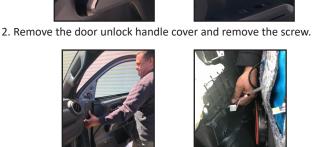

## **INSTALLATION PROCEDURE:**

1. Remove the door pull and remove door panel the screws.

3. Use a plastic pry bar to remove the window sail. Remove the  $\mbox{trim}$ panel clips.

5. Use a hooked pick tool to remove the OEM side mirror cover. Fish the camera cable through the hole.