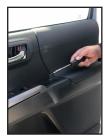

## **INSTALLATION PROCEDURE:**

1. Remove the door pull and remove door panel the screws.

3. Use a plastic pry bar to remove the window sail. Remove the  $\mbox{trim}$ panel clips.

5. Use a hooked pick tool to remove the OEM side mirror cover. Fish the camera cable through the hole.