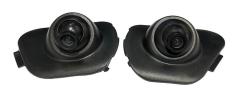

# **PRODUCT FEATURES:**

- OEM style camera pods for the left and right side mirrors.
- Includes adjustable angle cameras.

## **FORD**

2016 - 2018F150 (with removable OEM side mirror camera cover at the bottom)

Not compatible with telescopic type side mirrors.