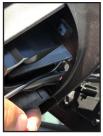

## **INSTALLATION PROCEDURE:**

1. Remove the door pull and remove door panel the screws.

3. Use a plastic pry bar to remove the window sail. Remove the  $\mbox{trim}$ panel clips.

5. Use a hooked pick tool to remove the OEM side mirror cover. Fish the camera cable through the hole.