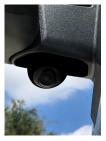

rev.091720

6. Tuck in the camera cable inside the cavity and snap in the CSV-FD15 side mirror cover with camera.