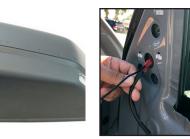

## **INSTALLATION PROCEDURE:**

1. Remove the door pull and remove door panel the screws.

3. Use a plastic pry bar to remove the window sail. Remove the  $\mbox{trim}$ panel clips.

5. Use a hooked pick tool to remove the OEM side mirror cover. Fish the camera cable through the hole.