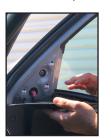

## **INSTALLATION PROCEDURE:**

1. Remove the door pull and remove door panel the screws.

3. Use a plastic pry bar to remove the window sail. Remove the  $\mbox{trim}$ panel clips.

5. Use a hooked pick tool to remove the OEM side mirror cover. Fish the camera cable through the hole.