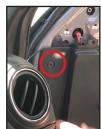

## **INSTALLATION PROCEDURE:**

1. Remove the door pull and remove door panel the screws.

3. Use a plastic pry bar to remove the window sail. Remove the  $\mbox{trim}$ panel clips.

5. Use a hooked pick tool to remove the OEM side mirror cover. Fish the camera cable through the hole.

rev.091720

6. Tuck in the camera cable inside the cavity and snap in the CSV-FD15 side mirror cover with camera.