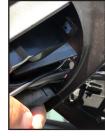

### **INSTALLATION PROCEDURE:**

Remove the felt liner inside the door pull and remove the screw.

3. Use a plastic pry bar to remove the window sail. Remove the trim panel clips.

5. Use a hooked pick tool to remove the OEM side mirror cover. Fish the camera cable through the hole.

2. Remove the door unlock handle cover and remove the screw.

4. Unhook the door panel by pulling it upward. Unplug the speaker and doorlock harness.

6. Tuck in the camera cable inside the cavity and snap in the CSV-TYS side mirror cover with camera.