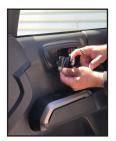

2. Remove the door unlock handle cover and remove the screw.

4. Unhook the door panel by pulling it upward. Unplug the speaker and doorlock harness.

6. Tuck in the camera cable inside the cavity and snap in the CSV-TYS side mirror cover with camera.