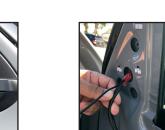

### **INSTALLATION PROCEDURE:**

Remove the felt liner inside the door pull and remove the screw.

3. Use a plastic pry bar to remove the window sail. Remove the trim panel clips.

5. Use a hooked pick tool to remove the OEM side mirror cover. Fish the camera cable through the hole.

2. Remove the door unlock handle cover and remove the screw.

4. Unhook the door panel by pulling it upward. Unplug the speaker and doorlock harness.

6. Tuck in the camera cable inside the cavity and snap in the CSV-TYS side mirror cover with camera.