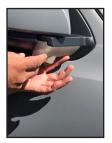

### **INSTALLATION PROCEDURE:**

Remove the felt liner inside the door pull and remove the screw.

3. Use a plastic pry bar to remove the window sail. Remove the trim panel clips.

5. Use a hooked pick tool to remove the OEM side mirror cover. Fish the camera cable through the hole.

2. Remove the door unlock handle cover and remove the screw.

4. Unhook the door panel by pulling it upward. Unplug the speaker and doorlock harness.

6. Tuck in the camera cable inside the cavity and snap in the CSV-TYS side mirror cover with camera.