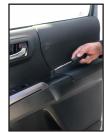

### **INSTALLATION PROCEDURE:**

Remove the felt liner inside the door pull and remove the screw.

3. Use a plastic pry bar to remove the window sail. Remove the trim panel clips.

5. Use a hooked pick tool to remove the OEM side mirror cover. Fish the camera cable through the hole.

2. Remove the door unlock handle cover and remove the screw.

4. Unhook the door panel by pulling it upward. Unplug the speaker and doorlock harness.

6. Tuck in the camera cable inside the cavity and snap in the CSV-TYS side mirror cover with camera.