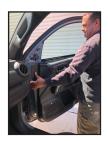

2. Remove the door unlock handle cover and remove the screw.

4. Unhook the door panel by pulling it upward. Unplug the speaker and doorlock harness.

6. Tuck in the camera cable inside the cavity and snap in the CSV-TYS side mirror cover with camera.