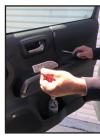

### **INSTALLATION PROCEDURE:**

Remove the felt liner inside the door pull and remove the screw.

3. Use a plastic pry bar to remove the window sail. Remove the trim panel clips.

5. Use a hooked pick tool to remove the OEM side mirror cover. Fish the camera cable through the hole.

2. Remove the door unlock handle cover and remove the screw.

4. Unhook the door panel by pulling it upward. Unplug the speaker and doorlock harness.

6. Tuck in the camera cable inside the cavity and snap in the CSV-TYS side mirror cover with camera.