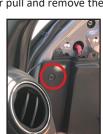

### **INSTALLATION PROCEDURE:**

Remove the felt liner inside the door pull and remove the screw.

3. Use a plastic pry bar to remove the window sail. Remove the trim panel clips.

5. Use a hooked pick tool to remove the OEM side mirror cover. Fish the camera cable through the hole.