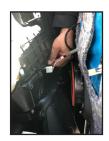

### **INSTALLATION PROCEDURE:**

Remove the felt liner inside the door pull and remove the screw.

3. Use a plastic pry bar to remove the window sail. Remove the trim panel clips.

5. Use a hooked pick tool to remove the OEM side mirror cover. Fish the camera cable through the hole.

2. Remove the door unlock handle cover and remove the screw.

4. Unhook the door panel by pulling it upward. Unplug the speaker and doorlock harness.

6. Tuck in the camera cable inside the cavity and snap in the CSV-TYS side mirror cover with camera.