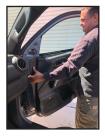

2. Remove the door unlock handle cover and remove the screw.

4. Unhook the door panel by pulling it upward. Unplug the speaker and doorlock harness.

6. Tuck in the camera cable inside the cavity and snap in the CSV-TYT side mirror cover with camera.