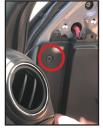

### **INSTALLATION PROCEDURE:**

1. Remove the felt liner inside the door pull and remove the screw.

5. Use a hooked pick tool to remove the OEM side mirror cover. Fish the camera cable through the hole.