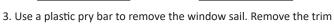

### **INSTALLATION PROCEDURE:**

1. Remove the felt liner inside the door pull and remove the screw.

5. Use a hooked pick tool to remove the OEM side mirror cover. Fish the camera cable through the hole.