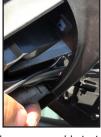

### **INSTALLATION PROCEDURE:**

1. Remove the felt liner inside the door pull and remove the screw.

5. Use a hooked pick tool to remove the OEM side mirror cover. Fish the camera cable through the hole.

2. Remove the door unlock handle cover and remove the screw.

4. Unhook the door panel by pulling it upward. Unplug the speaker and doorlock harness.

6. Tuck in the camera cable inside the cavity and snap in the CSV-TYT side mirror cover with camera.