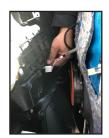

2. Remove the door unlock handle cover and remove the screw.

4. Unhook the door panel by pulling it upward. Unplug the speaker and doorlock harness.

6. Tuck in the camera cable inside the cavity and snap in the CSV-TYT side mirror cover with camera.