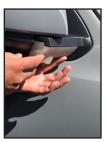

### **INSTALLATION PROCEDURE:**

1. Remove the felt liner inside the door pull and remove the screw.

5. Use a hooked pick tool to remove the OEM side mirror cover. Fish the camera cable through the hole.

2. Remove the door unlock handle cover and remove the screw.

4. Unhook the door panel by pulling it upward. Unplug the speaker and doorlock harness.

6. Tuck in the camera cable inside the cavity and snap in the CSV-TYT side mirror cover with camera.