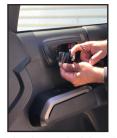

2. Remove the door unlock handle cover and remove the screw.

4. Unhook the door panel by pulling it upward. Unplug the speaker and doorlock harness.

6. Tuck in the camera cable inside the cavity and snap in the CSV-TYT side mirror cover with camera.