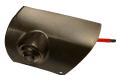

# **PRODUCT FEATURES:**

- OEM style camera pods for the left and right side mirrors.
- Includes adjustable angle cameras.

### **INSTALLATION PROCEDURE:**

1. Remove the felt liner inside the door pull and remove the screw.

5. Use a hooked pick tool to remove the OEM side mirror cover. Fish the camera cable through the hole.

2. Remove the door unlock handle cover and remove the screw.

4. Unhook the door panel by pulling it upward. Unplug the speaker and doorlock harness.

6. Tuck in the camera cable inside the cavity and snap in the CSV-TYT side mirror cover with camera.