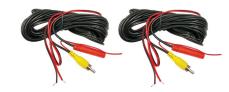

# **PRODUCT FEATURES:**

- OEM style camera pods for the left and right side mirrors.
- Includes adjustable angle cameras.

### **PARTS INCLUDED:**







### **INSTALLATION PROCEDURE:**





1. Remove the felt liner inside the door pull and remove the screw.













5. Use a hooked pick tool to remove the OEM side mirror cover. Fish the camera cable through the hole.





2. Remove the door unlock handle cover and remove the screw.





4. Unhook the door panel by pulling it upward. Unplug the speaker and doorlock harness.





6. Tuck in the camera cable inside the cavity and snap in the CSV-TYT side mirror cover with camera.

## **VEHICLE APPLICATIONS:**

## **TOYOTA**

2016 - 2018 Tacoma (3rd Generation)



1 of 1