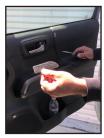

### **INSTALLATION PROCEDURE:**

1. Remove the felt liner inside the door pull and remove the screw.

5. Use a hooked pick tool to remove the OEM side mirror cover. Fish the camera cable through the hole.

2. Remove the door unlock handle cover and remove the screw.

4. Unhook the door panel by pulling it upward. Unplug the speaker and doorlock harness.

6. Tuck in the camera cable inside the cavity and snap in the CSV-TYT side mirror cover with camera.