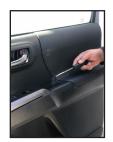

### **INSTALLATION PROCEDURE:**

1. Remove the felt liner inside the door pull and remove the screw.

5. Use a hooked pick tool to remove the OEM side mirror cover. Fish the camera cable through the hole.

2. Remove the door unlock handle cover and remove the screw.

4. Unhook the door panel by pulling it upward. Unplug the speaker and doorlock harness.

6. Tuck in the camera cable inside the cavity and snap in the CSV-TYT side mirror cover with camera.