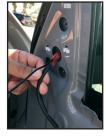

2. Remove the door unlock handle cover and remove the screw.

4. Unhook the door panel by pulling it upward. Unplug the speaker and doorlock harness.

6. Tuck in the camera cable inside the cavity and snap in the CSV-TYT side mirror cover with camera.