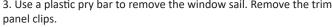

### **INSTALLATION PROCEDURE:**

1. Remove the felt liner inside the door pull and remove the screw.

5. Use a hooked pick tool to remove the OEM side mirror cover. Fish the camera cable through the hole.