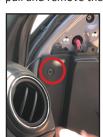

### **INSTALLATION PROCEDURE:**

1. Remove the felt liner inside the door pull and remove the screw.

5. Use a hooked pick tool to remove the OEM side mirror cover. Fish the camera cable through the hole.