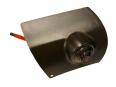

# **PRODUCT FEATURES:**

- OEM style camera pods for the left and right side mirrors.
- Includes adjustable angle cameras.

### **INSTALLATION PROCEDURE:**

1. Remove the felt liner inside the door pull and remove the screw.

5. Use a hooked pick tool to remove the OEM side mirror cover. Fish the camera cable through the hole.

2. Remove the door unlock handle cover and remove the screw.

4. Unhook the door panel by pulling it upward. Unplug the speaker and doorlock harness.

6. Tuck in the camera cable inside the cavity and snap in the CSV-TYT side mirror cover with camera.