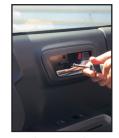

### **INSTALLATION PROCEDURE:**

1. Remove the felt liner inside the door pull and remove the screw.

5. Use a hooked pick tool to remove the OEM side mirror cover. Fish the camera cable through the hole.

2. Remove the door unlock handle cover and remove the screw.

4. Unhook the door panel by pulling it upward. Unplug the speaker and doorlock harness.

6. Tuck in the camera cable inside the cavity and snap in the CSV-TYT side mirror cover with camera.