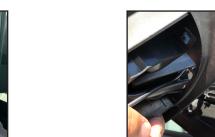

### **INSTALLATION PROCEDURE:**

1. Remove the felt liner inside the door pull and remove the screw.

5. Use a hooked pick tool to remove the OEM side mirror cover. Fish the camera cable through the hole.