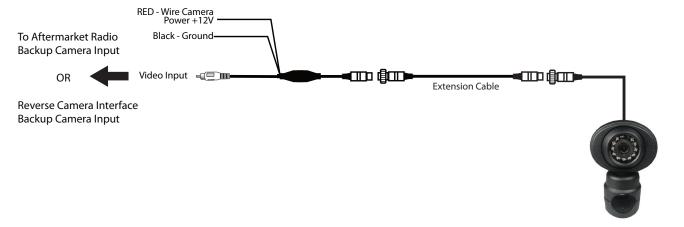

## **INSTALLATION DIAGRAM:**

rev.121020

## NOTE:

Optional extension cables are available in the following lengths and are sold separately: 4PA-3 (3 meters), 4PA-5 (5 meters), 4PA-10 (10 meters) and 4PA-20 (20 meters).

## **PARTS INCLUDED:**

CTM-TM1 CAMERA

10 Meter Extension Cable

4 Pin to RCA Adapter