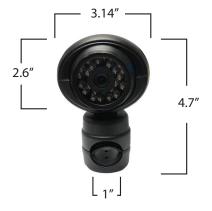

## **PRODUCT SPECIFICATIONS:**

• Sensor: 1/3" SONY © CCD sensor.

Pixels: 975H x 582V (NTSC)Resolution: 700TVL (horizonal)

• Tube mounting diameter: 1"

• Viewing Angle: 130°

• Illumination - .01Lux (24 IR LEDs)

• Connection: G16 Aviation 4pin connectors

• Power Supply: 12V to 24V

• Operating Temperature: -20° - +60°

• Waterproof: IP68 Rated