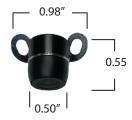

## **MOUNTING OPTIONS:**

**Butterfly Mount** 

Push-in Mount

Crux Interfacing Solutions • Chatsworth, CA 91311 phone: (818) 609-9299 • fax: (818) 996-8188 • www.cruxinterfacing.com