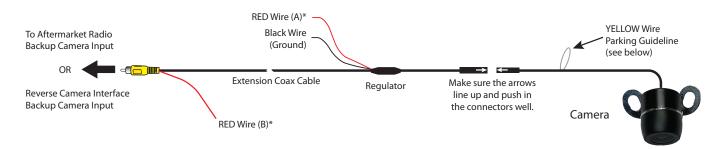

## **INSTALLATION DIAGRAM:**

\*NOTE: The camera needs a +12V trigger. Power the camera at the headunit using RED Wire B or from the reverse light wire using RED Wire A. DO NOT connect both wires to +12V at the same time. Insulate the red wire that is not being used. Tap the Black wire to an existing ground lead, or ground Black wire securely to vehicle body metal.

| Loop Wire Color | Function      | Joined       | Cut |
|-----------------|---------------|--------------|-----|
| Yellow          | Parking Lines | ON (default) | OFF |