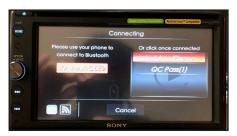

**ACP-WL** 



## **PRODUCT FEATURES:**

- Converts wired CarPlay to wireless.
- Works on select aftermarket radios with built-in CarPlay.
- Completely plug and play.

## **PARTS INCLUDED:**





## **INSTALLATION DIAGRAM:**



## **INSTALLATION INSTRUCTIONS:**

- 1. Plug in the ACP-WL to the CarPlay USB port of the radio.
- 2. Turn the radio ON and select the USB port that corresponds to the CarPlay input.
- 3. Wait until the ACP-WL connection shows on the screen.
- 4. Go to the Bluetooth setting on your phone and connect to the BT listed on the radio screen.
- 5. Enjoy your wireless CarPlay!



**ACP-WL Connection Screen** 



1 of 1 rev.040121