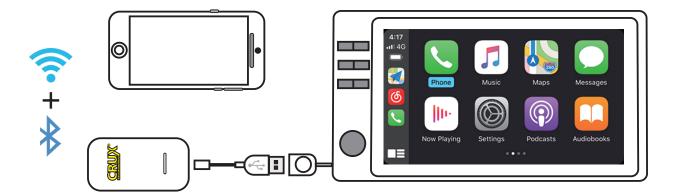

## **INSTALLATION DIAGRAM:**

## **INSTALLATION INSTRUCTIONS:**

- 1. Plug in the ACP-WL to the CarPlay USB port of the radio.
- 2. Turn the radio ON and select the USB port that corresponds to the CarPlay input.
- 3. Wait until the ACP-WL connection shows on the screen.
- 4. Go to the Bluetooth setting on your phone and connect to the BT listed on the radio screen.
- 5. Enjoy your wireless CarPlay!