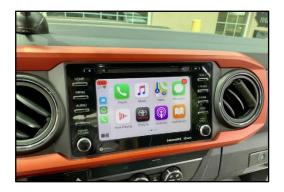

# ΤΟΥΟΤΑ

2018 - 2021 Camry 2019 - 2021 Corolla 2020 - 2021 Prius (not compatible with 11.6" screen) 2019 - 2021 RAV4 2020 - 2021 Tacoma

2020 Tacoma Radio

2020 Corolla Radio

rev.031422