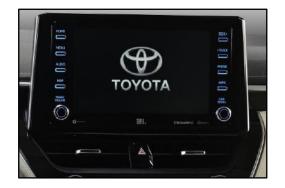

# ΤΟΥΟΤΑ

2018 - 2021 Camry 2019 - 2021 Corolla 2020 - 2021 Prius (not compatible with 11.6" screen) 2019 - 2021 RAV4 2020 - 2021 Tacoma

2020 Tacoma Radio

2020 Corolla Radio

rev.031422