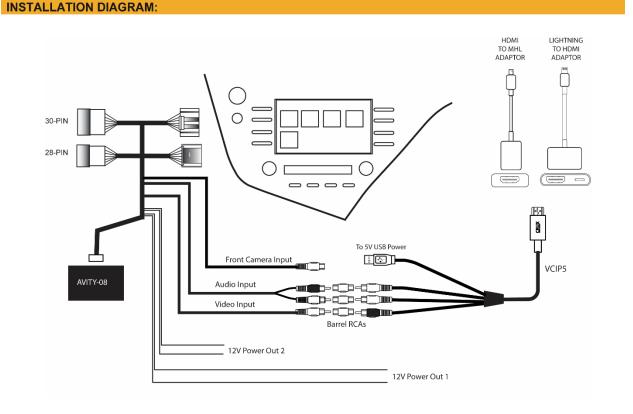

#### INSTALLATION:

THE AV INTERFACE:

1. Remove the factory radio from the dashboard.

Note: DO NOT disconnect the airbag connector.

2. Remove the factory connectors from behind the factory radio.

3. Mate the T-Harness connections to the factory connectors. (Make sure all connectors are properly seated into the interface and into the radio.)

4. Set DIP switches for desired function activation.

### **DIP Switch Settings:**

| DIP SW | ITCHES | ACTIVATION               |  |
|--------|--------|--------------------------|--|
| OFF    | OFF    | A/V INPUT ONLY           |  |
| ON     | OFF    | FRONT CAMERA ONLY        |  |
| OFF    | ON     | A/V INPUT & FRONT CAMERA |  |