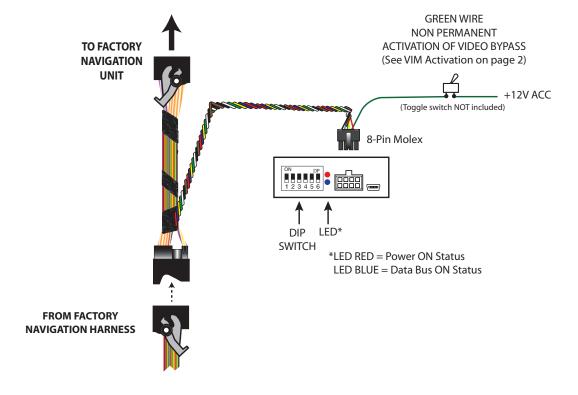

#### **INSTALLATION DIAGRAM:**

Installation of the VIMVL-98B is done at the factory navigation unit Quadlock connector.

1 of 2

<sup>\*</sup>Subject to capability of Factory-installed Navigation System.

/IMVI -98B

## **DIP SWITCH SETTINGS:**

| <u>DIP#</u>                                                                                                         | DIP#1 | DIP#2 | DIP#3 | DIP#4 | DIP#5 | DIP#6 |
|---------------------------------------------------------------------------------------------------------------------|-------|-------|-------|-------|-------|-------|
| Vehicles <b>WITHOUT</b> extra equipment (lane pilot, distance assistant, city safety system), V40 (model year 2013) | ON    | OFF   | OFF   | OFF   | ON    | ON    |
| Vehicles <b>WITH</b> extra equipment (lane pilot, distance assistant, city safety system)                           | OFF   | OFF   | OFF   | OFF   | ON    | ON    |

# **VIM ACTIVATION:**

Lane pilot, distance assistant and city safety system will not work while VIM function is activated!

The video-in-motion function can be activated or deactivated by setting DIP# 1 or alternatively by using the GREEN wire on the VIMVL-89B harness in conjuction with a toggle switch (not included).

## **Video-in-Motion Permanent**

Set DIP#1 set to **ON** to activate the video-in-motion function permanently without disturbing the navigation performance.

## **Video-in-Motion Selective**

With DIP#1 set to **OFF**, use the GREEN wire on the VIMVL-98B harness in conjuction with a toggle switch (not included) to activate the video-in-motion function.

Connect a toggle switch between the GREEN wire and +12V ACC power:

- +12V = VIM is activated
- 0V = VIM is not deactivated