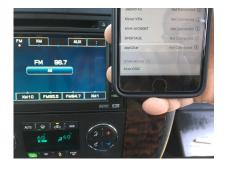

# BTS-GM1X

Bluetooth Audio Streaming for GM LAN 29 Bit Vehicles with Factory XM Tuner

7. Go to the Bluetooth setting on your phone and connect to blueLOGIC.

8. Go to XM mode on the radio and press SEEK DOWN until you hear a beep. Confirm that blueLOGIC is shown on the screen. Play music from your phone and the audio will be heard from the factory speakers.