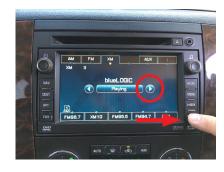

# BTS-GM1X

Bluetooth Audio Streaming for GM LAN 29 Bit Vehicles with Factory XM Tuner

7. Go to the Bluetooth setting on your phone and connect to blueLOGIC.

8. Go to XM mode on the radio and press SEEK DOWN until you hear a beep. Confirm that blueLOGIC is shown on the screen. Play music from your phone and the audio will be heard from the factory speakers.

NOTE: On some Cadillac models, press the PRESET DOWN button to toggle between XM and Bluetooth A2DP instead of the Seek Down button.

9. Press the SEEK DOWN button until you hear a beep to toggle between XM and Bluetooth A2DP mode. If the music is paused, press the RIGHT ARROW button on the screen. See Note below.