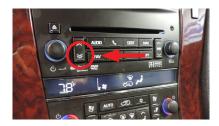

#### **NOTES:**

- 1. Vehicle must have an *external* factory XM Tuner. See page 3 for external XM tuner locations.
- 2. Radio must be in Bluetooth mode in order to hear Navigation app voice prompts.
- 3. The BTS-GM1X will shut down unless a device is paired within 10 minutes. To turn the module back on, press AM or FM then the XM button or press and hold the SEEK DOWN button.
- 4. Handsfree feature is not available. Use the phone to make and receive phone calls.

#### **INSTALLATION INSTRUCTIONS:**

Below is a sample installation of the BTS-XM1 on a GMC Denali. The XM tuner is behind the glove box. Other vehicles may have the XM tuner at a different location such as in the trunk or on some SUVs, the rear panel where the tire jack is located. For a list of XM tuner locations, please see page 3.