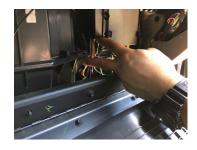

1. Open the glove box and push up on the locking tab to release the glove box.

2. Locate the factory XM tuner.

3. Unplug the factory 16-pin XM tuner connector and plug it into the 16-pin mating connector of the BTS-GM1X harness.

4. Plug the other 16-pin connector of the BTS-GM1X harness to the XM tuner.

5. Plug the 12-pin Molex connector to the BTS-GM1X module.

6. Use cable ties to secure the module.