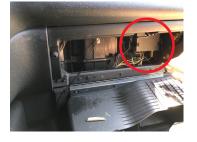

1. Open the glove box and push up on the locking tab to release the glove box.

2. Locate the factory XM tuner.

3. Unplug the factory 16-pin XM tuner connector and plug it into the 16-pin mating connector of the BTS-GM1X harness.

4. Plug the other 16-pin connector of the BTS-GM1X harness to the XM tuner.

5. Plug the 12-pin Molex connector to the BTS-GM1X module.

6. Use cable ties to secure the module.