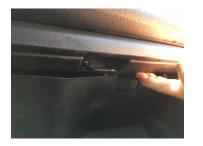

#### **INSTALLATION INSTRUCTIONS:**

Below is a sample installation of the BTS-XM1 on a GMC Denali. The XM tuner is behind the glove box. Other vehicles may have the XM tuner at a different location such as in the trunk or on some SUVs, the rear panel where the tire jack is located. For a list of XM tuner locations, please see page 3.

1. Open the glove box and push up on the locking tab to release the glove box.

2. Locate the factory XM tuner.

3. Unplug the factory 16-pin XM tuner connector and plug it into the 16-pin mating connector of the BTS-GM1X harness.