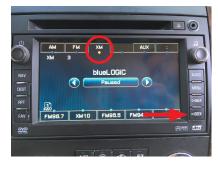

# BTS-GM1X

Bluetooth Audio Streaming for GM LAN 29 Bit Vehicles with Factory XM Tuner

7. Go to the Bluetooth setting on your phone and connect to blueLOGIC.

8. Go to XM mode on the radio and press SEEK DOWN until you hear a beep. Confirm that blueLOGIC is shown on the screen. Play music from your phone and the audio will be heard from the factory speakers.

NOTE: On some Cadillac models, press the PRESET DOWN button to toggle between XM and Bluetooth A2DP instead of the Seek Down button.

9. Press the SEEK DOWN button until you hear a beep to toggle between XM and Bluetooth A2DP mode. If the music is paused, press the RIGHT ARROW button on the screen. See Note below.