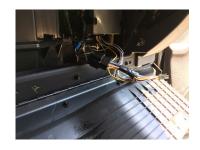

1. Open the glove box and push up on the locking tab to release the glove box.

2. Locate the factory XM tuner.

3. Unplug the factory 16-pin XM tuner connector and plug it into the 16-pin mating connector of the BTS-GM1X harness.

4. Plug the other 16-pin connector of the BTS-GM1X harness to the XM tuner.

5. Plug the 12-pin Molex connector to the BTS-GM1X module.

6. Use cable ties to secure the module.