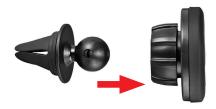

#### MAGNETIC PHONE MOUNT ASSEMBLY AND USE:

- 1. Pop-in magnetic head to base socket.
- 2. Tighten locking nut to desired tilt.
- 3. Slide into the AC vent grille.
- 4. Use the desired metal plate size and stick on the back of the phone or insert behind the phone case.