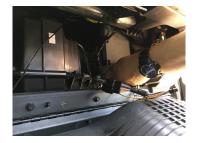

1. Open the glove box and push up on the locking tab to release the glove box.

2. Locate the factory XM tuner.

3. Unplug the factory 16-pin XM tuner connector and plug it into the 16-pin mating connector of the BTS-GM1X harness.

4. Plug the other 16-pin connector of the BTS-GM1X harness to the XM tuner.

5. Plug the 12-pin Molex connector to the BTS-GM1X module.

6. Use cable ties to secure the module.