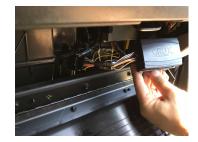

#### **INSTALLATION INSTRUCTIONS:**

Below is a sample installation of the BTS-XM1 on a GMC Denali. The XM tuner is behind the glove box. Other vehicles may have the XM tuner at a different location such as in the trunk or on some SUVs, the rear panel where the tire jack is located. For a list of XM tuner locations, please see page 3.

1. Open the glove box and push up on the locking tab to release the glove box.

2. Locate the factory XM tuner.

3. Unplug the factory 16-pin XM tuner connector and plug it into the 16-pin mating connector of the BTS-GM1X harness.

4. Plug the other 16-pin connector of the BTS-GM1X harness to the XM tuner.

5. Plug the 12-pin Molex connector to the BTS-GM1X module.

6. Use cable ties to secure the module.