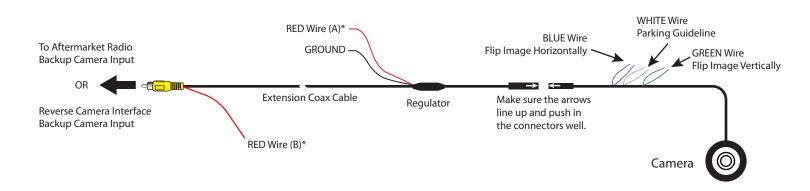

## Universal Lip Mount Camera with Vertical and Horizontal Flip Image Function

\*NOTE: To power the camera, use RED Wire A or B. If tapping power from the radio or RVC Interface, make sure to insulate RED Wire A to avoid it from shorting. If you will be tapping power from the reverse light +12V, insulate RED Wire B to avoid it from shorting. With either connection the Black GROUND wire needs to be connected to a solid chassis ground. For vehicles with manual transmission, we recommend tapping +12V power from the reverse light.

WHITE Wire: Connect to show parking guide line. Disconnect to remove.

BLUE Wire: Connect to flip image horizontally to use as front facing camera. Disconnect to use as reverse camera.

GREEN Wire: Connect to flip image vertically to use as top mount camera. Disconnect to use as lip mount.