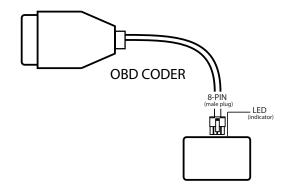

# **CODING THE RADIO FOR A BACKUP CAMERA**

- 1. Locate the vehicle's OBD II port usually located under the steering column.
- 2. Enter the vehicle and CLOSE ALL DOORS.
- 3. Turn the key to the ON position.
- 4. Plug in the OBD coder from the RVCFD-790 kit to the ODB II port.
- 5. Wait for the OBD coder to finish coding the radio and give a solid GREEN LED. (See chart below)
- 6. The radio may flash a few time during this process. It can take around 5 seconds to complete the coding process. If an error occurs, retry the coding procedure.
- 7. After the coding is complete, disconnet the OBD coder and store in a safe place. This OBD coder is VIN specific and will only work on this vehicle.

#### **DECODING THE RADIO**

To decode the radio, repeat the steps above.

Crux Interfacing Solutions • Chatsworth, CA 91311 phone: (818) 609-9299 • fax: (818) 996-8188 • www.cruxinterfacing.com

| Reading the LED color pattern: |                |
|--------------------------------|----------------|
| Flashing LED                   | Coding Vehicle |
| Solid Green LED                | Activated      |
| Solid Red LED                  | Deactivated    |
| Solid Red & Green LED          | Error          |