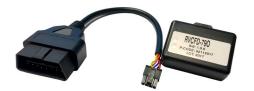

#### PARTS INCLUDED:

### RVCFD-790 Kit

# **INSTALLATION INSTRUCTIONS:**

In order for the vehicle to recognize the camera and engage it when in reverse gear, the vehicle must be coded. Use the ODB II coder included in the RVCFD-790 kit.