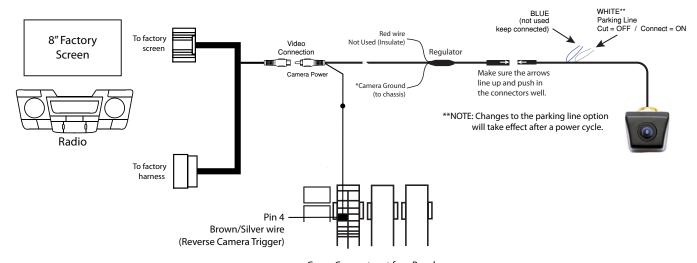

### **INSTALLATION DIAGRAM:**

Green Connector at fuse Panel (Driver's left kick panel)

Use a length of 18 gauge wire (not included) and tap the RED camera power wire from the Yellow RCA to the pin# 4 (BROWN/SILVER) wire on the Green connector in the fuse panel. This is the factory reverse trigger wire.

### **INSTALLING THE CAMERA:**

- 1. Remove the rear liftgate panel cover.
- 2. Drill a 5/8" hole using the hole saw included on the lip under the Honda emblem. Drill the hole at the as close as you can to the center of the vehicle.
- 3. Fish the camera cable through 5/8" hole. Do not secure the camera yet until after testing the viewing angle.
- 4. Plug the 4 pin barrel connector of the camera cable to the extension cable provided.
- 5. Route the cable towards the radio location.
- 6. Remove the radio to gain access to the factory screen.
- 7. Plug the Yellow male RCA of the extension cable to the Yellow female RCA of the RVCHN-76D harness.
- 8. Unplug the 32 pin connector from behind the screen and plug it to the RVCHN-76D t-harness. Plug the other end of the t-harness to the screen.
- 9. To power the camera, you will need to tap the red wire coming out of the Yellow RCA to the BROWN/ SILVER reverse wire found at the fuse panel.
- 10. Test the camera for functionality before installing. Note that the rear liftgate needs to be closed otherwise the reverse camera will not show on the screen.