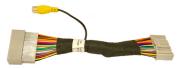

# **RVCHN-76D**

Rear View Integration with Lip Mount Camera for Select Honda Odyssey EX Vehicles with 8" Screen 2011-2013

### **PRODUCT FEATURES:**

- Automatically switches to rear-view when vehicle is in reverse gear.
- Aftermarket lip mount rear view camera included.
- Plug & Play Installation.

### **PARTS INCLUDED:**



**RVCHN-76D Harness** 



CUL-03 Lip Mount Camera

### **INSTALLATION DIAGRAM:**



Green Connector at fuse Panel (Driver's left kick panel)

Use a length of 18 gauge wire (not included) and tap the RED camera power wire from the Yellow RCA to the pin# 4 (BROWN/SILVER) wire on the Green connector in the fuse panel. This is the factory reverse trigger wire.





1 of 2 rev.102120

## **RVCHN-76D**



Rear View Integration with Lip Mount Camera for Select Honda Odyssey EX Vehicles with 8" Screen 2011-2013

### **INSTALLING THE CAMERA:**

- 1. Remove the rear liftgate panel cover.
- 2. Drill a 5/8" hole using the hole saw included on the lip under the Honda emblem. Drill the hole at the as close as you can to the center of the vehicle.
- 3. Fish the camera cable through 5/8" hole. Do not se