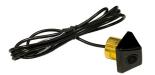

# **RVCHN-76D**

Rear View Integration with Lip Mount Camera for Select Honda Odyssey EX Vehicles with 8" Screen 2011-2013

### **PRODUCT FEATURES:**

- Automatically switches to rear-view when vehicle is in reverse gear.
- Aftermarket lip mount rear view camera included.
- Plug & Play Installation.

### **PARTS INCLUDED:**



**RVCHN-76D Harness** 



CUL-03 Lip Mount Camera

### **INSTALLATION DIAGRAM:**



Green Connector at fuse Panel (Driver's left kick panel)

Use a length of 18 gauge wire (not included) and tap the RED camera power wire from the Yellow RCA to the pin# 4 (BROWN/SILVER) wire on the Green connector in the fuse panel. This is the factory reverse trigger wire.





1 of 2 rev.102120

## **RVCHN-76D**



Rear View Integration with Lip Mount Camera for Select Honda Odyssey EX Vehicles with 8" Screen 2011-2013

### **INSTALLING THE CAMERA:**

- 1. Remove the rear liftgate panel cover.
- 2. Drill a 5/8" hole using the hole saw included on the lip under the Honda emblem. Drill the hole at the as close as you can to the center of the vehicle.
- 3. Fish the camera cable through 5/8" hole. Do not secure the camera yet until