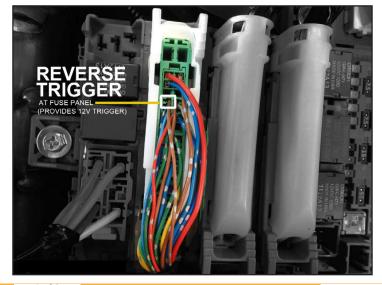

### **INSTALLATION DIAGRAM:**

Green Connector at fuse Panel (Driver's left kick panel)

Use a length of 18 gauge wire (not included) and tap the RED camera power wire from the Yellow RCA to the pin# 4 (BROWN/SILVER) wire on the Green connector in the fuse panel. This is the factory reverse trigger wire.