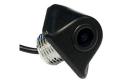

Rear View Integration with Lip Mount Camera for Select Toyota Vehicles

# **PRODUCT FEATURES:**

- Automatically switches to rear-view when vehicle is in reverse gear.
- Aftermarket lip mount rear-view camera included.
- Plug & Play Installation.

# **PARTS INCLUDED:**







CUL-04 Lip Mount Camera

## **INSTALLATION DIAGRAM:**



**NOTE:** If the camera image does not show up on the scree when the gear is put in reverse, unplug the factory radio power connector for 5 minutes then plug it back in.

### **MOUNTING OPTIONS:**







Under Lip Mount

Horizontal Mount

Top Mount

# **VEHICLE APPLICATIONS:**

| SCION     |     | SUBARU    |     | TOYOTA    |         |
|-----------|-----|-----------|-----|-----------|---------|
| 2013-2015 | FRS | 2013-2015 | BRZ | 2012-2014 | 4Runner |
| 2013-2015 | iQ  |           |     | 2012-2014 | Camry   |
| 2014-2015 | tC  |           |     | 2013      | Corolla |
| 2013-2015 | xВ  |           |     | 2012-2015 | Prius   |
| 2013-2014 | хD  |           |     | 2012-2014 | Prius V |
|           |     |           |     | 2012