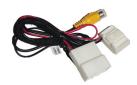

Rear View Integration with Lip Mount Camera for Select Toyota Vehicles

# **PRODUCT FEATURES:**

- Automatically switches to rear-view when vehicle is in reverse gear.
- Aftermarket lip mount rear-view camera included.
- Plug & Play Installation.

# **PARTS INCLUDED:**







CUL-04 Lip Mount Camera

## **INSTALLATION DIAGRAM:**



**NOTE:** If the camera image does not show up on the scree when the gear is put in reverse, unplug the factory radio power connector for 5 minutes then plug it back in.

### **MOUNTING OPTIONS:**







Under Lip Mount

Horizontal Mount

Top Mount

# **VEHICLE APPLICATIONS:**

| SCION     |     | SUBARU    |     | TOYOTA    |         |
|-----------|-----|-----------|-----|-----------|---------|
| 2013-2015 | FRS | 2013-2015 | BRZ | 2012-2014 | 4Runner |
| 2013-2015 | iQ  |           |     | 2012-2014 | Camry   |
| 2014-2015 | tC  |           |     | 2013      | Corolla |
| 2013-2015 | xВ  |           |     | 2012-2015 | Prius   |
| 2013-2014 | хD  |           |     | 2012-2014 | Prius V |
|           |     |           |     |