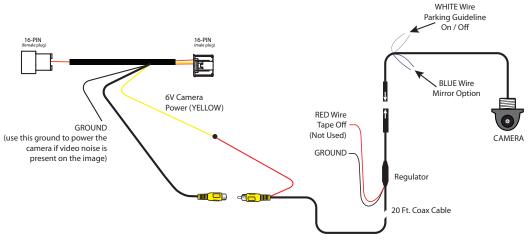

## **INSTALLATION DIAGRAM:**

**NOTE:** If the camera image does not show up on the scree when the gear is put in reverse, unplug the factory radio power connector for 5 minutes then plug it back in.