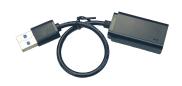

**USB-3.5** 

## **PRODUCT FEATURES:**

- Converts the factory USB port to a 3.5mm Auxiliary Audio Input in select vehicles.
- Completely plug and play.