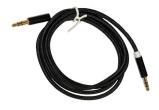

**USB-3.5** 

## **PRODUCT FEATURES:**

- Converts the factory USB port to a 3.5mm Auxiliary Audio Input in select vehicles.
- Completely plug and play.

## **PARTS INCLUDED:**







3.5 to RCA cable



3.5 to 3.5 Cable

## **VEHICLE APPLICATIONS:**

| BMW         | 6.5", 8.8" 10.25" NBT EVO             | LANDROVER   |                                                      |
|-------------|---------------------------------------|-------------|------------------------------------------------------|
| 2017 - 2018 | 1/2/3/4/5/7 Series<br>X1/X3/X4        | 2017 - 2018 | Discovery Sport, Freelander,<br>Evoque (dual screen) |
| FERRARI     |                                       | NISSAN      |                                                      |
| 2018        | 488 GTB                               | 2018        | ALL MODELS (without 3.5mm Aux in but with USB port)  |
| FORD        |                                       | PORSCHE     |                                                      |