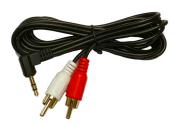

**USB-3.5** 

## **PRODUCT FEATURES:**

- Converts the factory USB port to a 3.5mm Auxiliary Audio Input in select vehicles.
- Completely plug and play.

## **PARTS INCLUDED:**







3.5 to RCA cable



3.5 to 3.5 Cable

## **VEHICLE APPLICATIONS:**

| BMW         | 6.5", 8.8" 10.25" NBT EVO             | LANDROVER   |                                                      |
|-------------|---------------------------------------|-------------|------------------------------------------------------|
| 2017 - 2018 | 1/2/3/4/5/7 Series<br>X1/X3/X4        | 2017 - 2018 | Discovery Sport, Freelander,<br>Evoque (dual screen) |
| FERRARI     |                                       | NISSAN      |                                                      |
| 2018        | 488 GTB                               | 2018        | ALL MODELS (without 3.5mm Aux in but with USB port)  |
| FORD        |                                       | PORSCHE     |