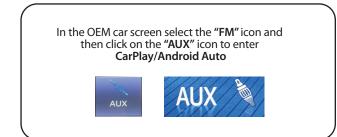

## **AUDIO INPUT TO VEHICLE:**

The Smart-Play audio will use the vehicle's auxiliary input via the factory radio connector. Change the factory radio "*Audio Source*" to "*AUX*" in order for the Smart-Play audio to be heard on the factory audio system. Note that the factory aux input cannot be used cannot be used while in Smart-Play mode.