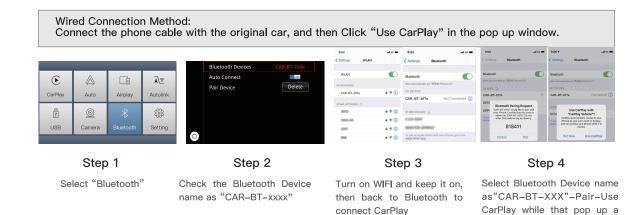

## Android Auto Wireless connection

**Apple Carplay Wireless Connection** 

Wired Connection Method: Connect the phone cable with the original car, and then click "Allow" in the pop up window.

| CarPlay Auto Airplay Autolink<br>Gr Q 8 600<br>USB Camera Bluetooth Setting |         |           |         |          |
|-----------------------------------------------------------------------------|---------|-----------|---------|----------|
|                                                                             | E       | $\square$ | Cø      | ⊼⊵       |
|                                                                             | CarPlay | Auto      | Airplay | Autolink |
| USB Camera Bluetooth Setting                                                | -<br>   | Q         | *       | tê):     |
|                                                                             | USB     | Camera    |         | Setting  |

Step 1 Select the "Bluetooth"

Step 2 Check the Bluetooth name starting with "CAR-BT-xxx" in the Bluetooth interface

| ÷ | Bluetooth      |   | 0 |
|---|----------------|---|---|
|   | On             |   | • |
|   |                |   |   |
|   | Paired devices |   |   |
| * | CAR-BT-123     |   | ۵ |
|   |                |   |   |
|   |                | ~ |   |

### Step 3

Click on the Bluetooth name beginning with the link "CAR-BT-xxx", a pairing request will pop up, just click Pairing; after the Bluetooth pairing is successful, the phone will pop up a request to enable the carplay option, just confirm it.

Click the Bluetooth name at the beginning of the link "CAR-BT-xxx" and click pairing. Turn on the Android auto app on the mobile phone, and the system will connect automatically.

request window

**NOTE:** If experiencing connection issues, allow vehicle to go to sleep and disconnect the module.