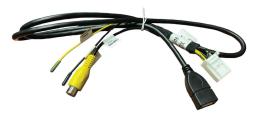

### PARTS INCLUDED:

ACPTY-05W Module

USB Cable & Front Camera Connector

Power Harnesses