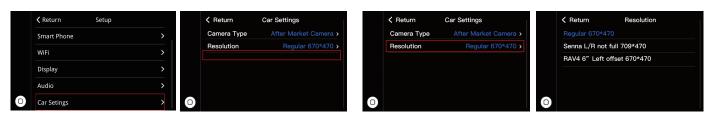

## Smart-Play Integration Interface for Select 2014-2019 Toyota Vehicles

Camera selection:

Select OEM Camera and Aftermarket Camera

Default regular resolution: 670\*470

Left and right display incomplete selection: Senna L/R not full 709\*470 RAV4 Corolla display leftward selection: RAV4 6" Left offset 670\*470