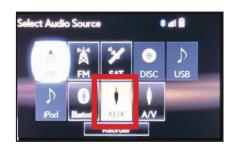

## **AUDIO INPUT TO VEHICLE:**

The Smart-Play audio will use the vehicle's auxiliary input via the factory radio connector. Change the factory radio "*Audio Source*" to "*AUX*" in order for the Smart-Play audio to be heard on the factory audio system. Note that the factory aux input cannot be used cannot be used while in Smart-Play mode.

For Android mirroring, bluetooth must be on to have audio.

Select AUX or AV for Audio source on the factory radio.