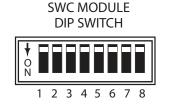

### **DIP SWITCH SETTINGS:**

| Model     | DIP # | 1   | 2   | 3   | 4   | 5   | 6   | 7   | 8   |
|-----------|-------|-----|-----|-----|-----|-----|-----|-----|-----|
| Fujitsu   |       | OFF |
| Panasonic |       | OFF |
| Pioneer   |       | OFF | OFF | OFF | OFF | ON  | OFF | OFF | OFF |

Unplug the main harness on the module after changing the DIP switch settings.

1 of 7 Crux Interfacing Solutions • Chatsworth, CA 91311 phone: (818) 609-9299 • fax: (818) 996-8188 • www.cruxinterfacing.com