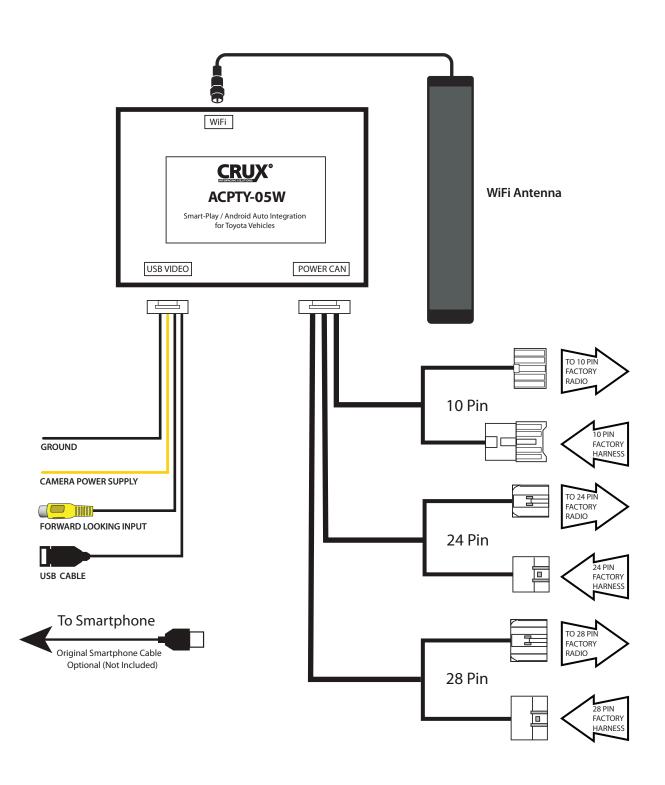

## WIRING DIAGRAM:

2 of 7 Crux Interfacing Solutions • Chatsworth, CA 91311 phone: (818) 609-9299 • fax: (818) 996-8188 • www.cruxinterfacing.com rev.03172023

Smart-Play Integration Interface for Select 2014-2019 Toyota Vehicles

### PARTS INCLUDED:

ACPTY-05W Module

USB Cable & Front Camera Connector

Power Harnesses