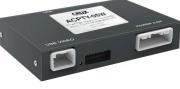

### PARTS INCLUDED:

ACPTY-05W Module

USB Cable & Front Camera Connector

Power Harnesses