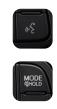

## SMART-PLAY ACTIVATION: (Continued)

**NOTE:** If the double-click does not switch into the CarPlay/Android Auto Video source, then:

Then long press the **Voice Control Button** on steering wheel for 2 seconds to enter Smart Play video source.

Use **Mode Button** If **Voice Control Button** is not available .