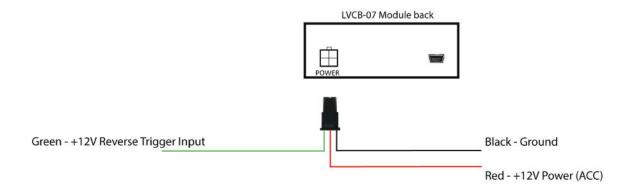

## **INSTALLING THE LVCB-07 INTERFACE**

- 1. Connect the female Fakra connector of the vehicle factory GMSL camera to the male Fakra socket (FAK IN) of the LVCB-07 interface box.
- 2. Connect the a video RCA (RVC OUT) of the LVCB-07 interface box with the rear view camera input connection of an aftermarket radio/monitor.
- 3. Connect the Black wire of the LVCB-07 harness to ground.
- 4. Connect the Red wire of the LVCB-07 harness to +12V ACC power
- 5. Connect the Green wire of the LVCB-07 harness to +12V reverse gear lamp signal.