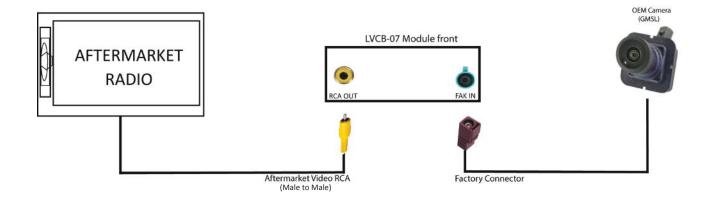

## **INSTALLING THE LVCB-07 INTERFACE**

- 1. Connect the female Fakra connector of the vehicle factory GMSL camera to the male Fakra socket (FAK IN) of the LVCB-07 interface box.
- 2. Connect the a video RCA (RVC OUT) of the LVCB-07 interface box with the rear view camera input connection of an aftermarket radio/monitor.
- 3. Connect the Black wire of the LVCB-07 harness to ground.
- 4. Connect the Red wire of the LVCB-07 harness to +12V ACC power
- 5. Connect the Green wire of the LVCB-07 harness to +12V reverse gear lamp signal.