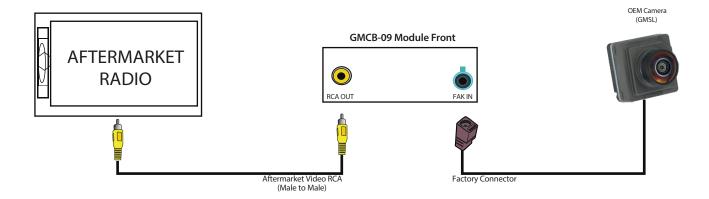

## **INSTALLING THE GMCB-09 INTERFACE**

- 1. Connect the female Fakra connector of the vehicle factory GMSL camera to the male Fakra socket (FAK IN) of the GMCB-09 interface box.
- 2. Connect the video RCA(RVC OUT) of the GMCB-09 interface box w/ the rear view camera input connection of an aftermarket radio/monitor.
- 3. Connect the Black wire of the GMCB-09 harness to ground.
- 4. Connect the Red wire of the GMCB-09 harness to +12V ACC power
- 5. Connect the Green wire of the GMCB-09 harness to +12V reverse gear lamp signal.