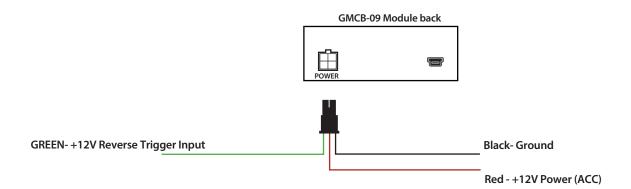

## **INSTALLING THE GMCB-09 INTERFACE**

- 1. Connect the female Fakra connector of the vehicle factory GMSL camera to the male Fakra socket (FAK IN) of the GMCB-09 interface box.
- 2. Connect the video RCA(RVC OUT) of the GMCB-09 interface box w/ the rear view camera input connection of an aftermarket radio/monitor.
- 3. Connect the Black wire of the GMCB-09 harness to ground.
- 4. Connect the Red wire of the GMCB-09 harness to +12V ACC power
- 5. Connect the Green wire of the GMCB-09 harness to +12V reverse gear lamp signal.