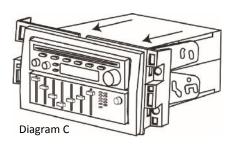

### Before installation:

- 1. Locate the main trim.
- 2. Locate the left and right mounting brackets.
- 3. Slide the appropriate mounting bracket into the trim ring, aligning the holes in the trim ring to the clips on the bracket. (See Diagram B)
- 4.For two Single DIN radio installation, slide the stacked ISO DIN unit into the trim ring bracket assembly and secure the unit to the kit using the screws supplied with the radio. (See Diagram C)