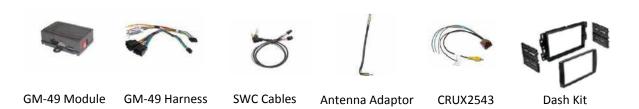

### **INSTALLATION DIAGRAM:**

Radio Replacement with SWC Retention and Dash Kit for GM LAN 29 Bit Vehicles 2006 - 2015

## 3.5MM SWC CABLE

Use the proper 3.5 to 4 pin SWC cable for the aftermarket radio being used:

**OPTION A** is used for ALPINE, CLARION, (JVC and KENWOOD units will use the Blue/Yellow wire). **OPTION B** is used for ATOTO, BOSS, DUAL, FAHRENHEIT, JENSEN, POWER ACOUSTIK, PIONEER, SONY, SOUND STREAM and most OFF-BRAND headunits.

**NOTE:** Cap or insulate the 3.5mm plug or Blue/Yellow wire if not being used.