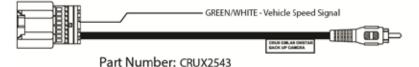

### BACK UP CAMERA CONNECTION:

You can retain use of the factory backup camera by using the CRUX2543 harness provided in the kit. See below for connection instructions. (Note: Loose wires may not be needed in the installation.)

### **BACK-UP CAMERA CONNECTION**

- 1. Connect the back-up camera 16-Pin connector to the vehicles 16-Pin factory connector.
- 2. Connect the yellow video RCA to the new aftermarket radio reverse camera input.
- 3. Test the video feed before installing the radio back into the dashboard. (Radio may need to be set prior to testing)