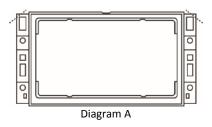

# INSTALLATION:

NOTE: Suzuki XL7 trim top corners of radio housing. See diagram A.