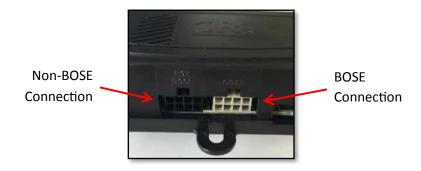

## **SELECTING THE AUDIO SYSTEM:**

If the vehicle is equipped with a Bose system, the DKGM-49 module has a built-in Bose adaptor that allows the proper audio input gain from the aftermarket radio to the Bose amplifier. To use this feature, plug in the male 8-pin connector on the harness to the GRAY female 8-pin connector on the DKGM-49 module. The module is also labeled "Bose" and "Non Bose" to avoid confusion. (see picture below)

If the vehicle is NOT equipped with a Bose system, plug in the male 8-pin connector to the BLACK female 8-pin on the GM-49 module.