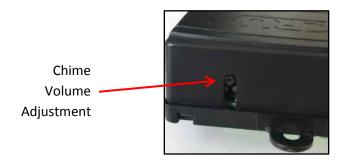

## CHIME VOLUME ADJUSTMENT:

The DKGM-49 module has a potentiometer to adjust the chime volume. It is set at halfway by default. To adjust the volume, simply use a suitable screwdriver and turn the potentiometer clockwise to increase the volume and counter-clockwise to decrease the volume.