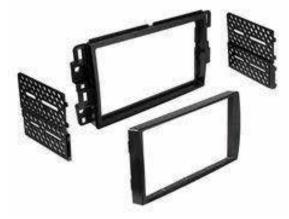

## DASH KIT INSTALLATION:

A double DIN radio replacement dash kit is included in the kit to make the installation quick and easy. You have the option of installing a Double DIN or two Single DIN radios. The DKGM-49 kit includes:

### Before installation:

- 1. Locate the main trim.
- 2. Locate the left and right mounting brackets.
- 3. Slide the appropriate mounting bracket into the trim ring, aligning the holes in the trim ring to the clips on the bracket. (See Diagram B)
- 4.For two Single DIN radio installation, slide the stacked ISO DIN unit into the trim ring bracket assembly and secure the unit to the kit using the screws supplied with the radio. (See Diagram C)