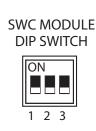

## **DIP SWITCH SETTINGS:**

## SETTING THE AFTERMARKET RADIO BRAND

With the key in the off position, set the DIP switches to the corresponding radio listed below.

| RADIO BRAND:                         | DIP# | : 1 | 2   | 3   |
|--------------------------------------|------|-----|-----|-----|
| Atoto, Dual, Fahrenheit, Jensen      |      | OFF | ON  | ON  |
| Pioneer, Power Acoustik, Soundstream |      | OFF | ON  | ON  |
| Blaupunkt, Most off-brand Radio      |      | OFF | ON  | ON  |
| Alpine                               |      | OFF | OFF | OFF |
| Clarion                              |      | ON  | ON  | OFF |
| Kenwood                              |      | ON  | ON  | ON  |
| JVC                                  |      | ON  | OFF | ON  |
| Boss, Old Sony                       |      | ON  | OFF | OFF |
| New Sony                             |      | OFF | ON  | OFF |

NOTE: For Atoto, Blaupunkt, Dual, Farenheit, Power Acoustik, Soundstream, and most off-brand radios, check the aftermarket radio's manual to see if the SWC buttons need to be programmed.