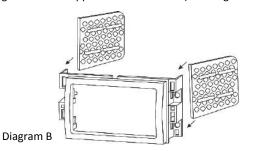

### Before installation:

- 1. Locate the main trim.
- 2. Locate the left and right mounting brackets.
- 3. Slide the appropriate mounting bracket into the trim ring, aligning the holes in the trim ring to the clips on the bracket. (See Diagram B)
- 4.For two Single DIN radio installation, slide the stacked ISO DIN unit into the trim ring bracket assembly and secure the unit to the kit using the screws supplied with the radio. (See Diagram C)