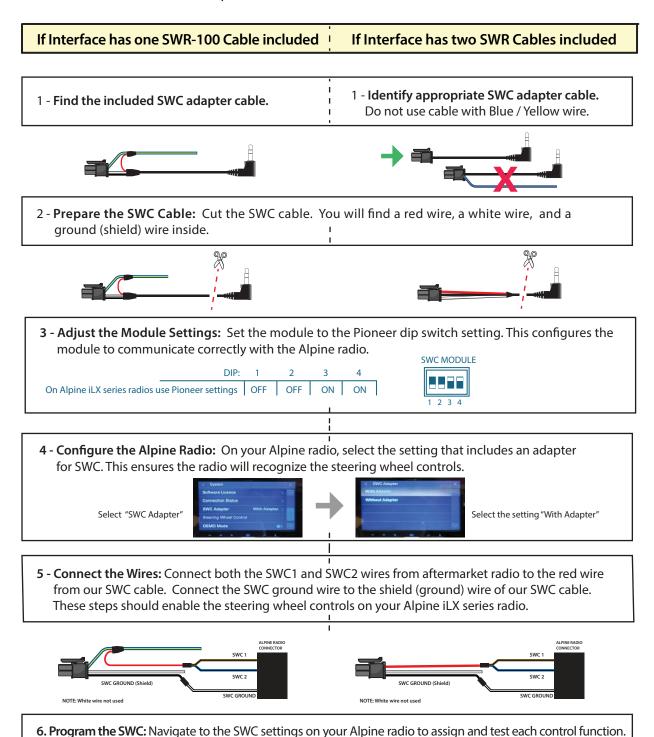

Plug in the 3.5MM SWC cable to the 4-pin port on the module. See "DIP SWITCH SETTINGS" section.

1 of 8

ood (Blue / Yellow

JVC/Kei

**SWC Troubleshoot option** 

## **DIP SWITCH SETTINGS:**

| RADIO BRAND:                   | DIP#:    | 1   | 2   | 3   | 4   |
|--------------------------------|----------|-----|-----|-----|-----|
| Atoto, Dual, Fahrenheit, Jense | en,      | OFF | OFF | ON  | ON  |
| Pioneer, Power Acoustik, Sour  | ndstream | OFF | OFF | ON  | ON  |
| Blaupunkt, Most off-brand Ra   | dio      | OFF | OFF | ON  | ON  |
| Alpine                         |          | OFF | OFF | OFF | OFF |
| Clarion                        |          | OFF | ON  | ON  | OFF |
| Kenwood                        |          | OFF | ON  | ON  | ON  |
| JVC                            |          | OFF | ON  | OFF | ON  |
| Boss, Old Sony                 |          | OFF | ON  | OFF | OFF |
| New Sony                       |          | OFF | OFF | ON  | OFF |

**SWC MODULE DIP SWITCH** 

2 3 4

Located internally Need to take plastic Casing off module

If Steering Wheel Controls don't work or work properly please switch internal dip switch from 3v3 to 5v as shown in picture above.

#### 3.5MM SWC CABLE

Plug in the 3.5MM to 4-Pin SWC cable to the SWC module or use the Blue/Yellow wire for JVC and Kenwood.

For aftermarket radios that have wires for SWC connections, cut off the 3.5mm plug on the Crux SWC Cable and connect the SWC wires as follows:

Note that there are some radios that only have SWC1 and SWC2, in this case "shield" does not need to be connected.