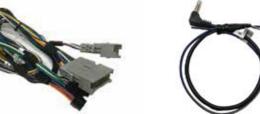

## **PARTS INCLUDED:**

SOOGM-15 Module

SOOGM-15 Harness

**SWC Cable** 

Antenna Adapter

#### 3.5MM SWC CABLE

Plug in the 3.5MM to 4-Pin SWC cable to the SWC module or use the Blue/Yellow wire for JVC and Kenwood.

For aftermarket radios that have wires for SWC connections, cut off the 3.5mm plug on the Crux SWC Cable and connect the SWC wires as follows: