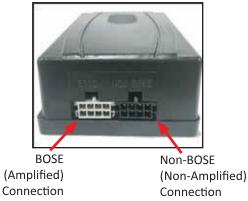

#### **SELECTING THE AUDIO SYSTEM:**

If the vehicle is equipped with an amplified audio system, the SOOGM-15 has a built-in audio level adaptor that outputs the proper audio level from the aftermarket radio to the factory amplifier. To use this feature, plug in the male 8-pin connector on the SOOGM-15 harness to the GRAY female 8-pin connector on the SOOGM-15 module. The module is also labeled "Bose" and "Non Bose" to avoid confusion. (see picture below)

If the vehicle is NOT equipped with a factory amplified system, plug in the male 8-pin connector to the BLACK female 8-pin on the SOOGM-15 module.