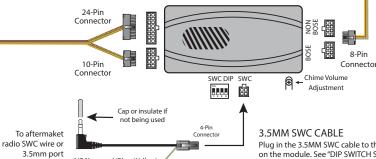

Plug in the 3.5MM SWC cable to the 4-pin port on the module. See "DIP SWITCH SETTINGS" section.

1 of 8

ood (Blue / Yellow

JVC/Kei

**SWC Troubleshoot option** 

#### 3.5MM SWC CABLE

Plug in the 3.5MM to 4-Pin SWC cable to the SWC module or use the Blue/Yellow wire for JVC and Kenwood.

For aftermarket radios that have wires for SWC connections, cut off the 3.5mm plug on the Crux SWC Cable and connect the SWC wires as follows:

#### **SELECTING THE AUDIO SYSTEM:**

If the vehicle is equipped with an amplified audio system, the SOOGM-15 has a built-in audio level adaptor that outputs the proper audio level from the aftermarket radio to the factory amplifier. To use this feature, plug in the male 8-pin connector on the SOOGM-15 harness to the GRAY female 8-pin connector on the SOOGM-15 module. The module is also labeled "Bose" and "Non Bose" to avoid confusion. (see picture below)

If the vehicle is NOT equipped with a factory amplified system, plug in the male 8-pin connector to the BLACK female 8-pin on the SOOGM-15 module.

## **CHIME VOLUME ADJUSTMENT:**

The SOOGM-15 has a potentiometer to adjust the chime volume. It is set at half way by default. To adjust the volume, simply use a suitable screw driver and turn the potentiometer clockwise to increase the volume and counter-clockwise to decrease the volume.