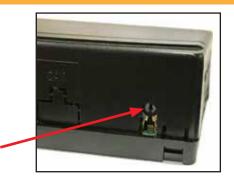

## **CHIME VOLUME ADJUSTMENT:**

The SOOGM-15 has a potentiometer to adjust the chime volume. It is set at half way by default. To adjust the volume, simply use a suitable screw driver and turn the potentiometer clockwise to increase the volume and counter-clockwise to decrease the volume.