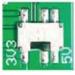

Located internally Need to take plastic Casing off module

 If Steering Wheel Controls don't work or work properly please switch internal dip switch from 3v3 to 5v as shown in picture above.

**NOTE:** For Atoto, Blaupunkt, Dual, Farenheit, Power Acoustik, Soundstream, and most off-brand radios, radios, check the aftermarket radio's manual to see if the SWC buttons need to be programmed.