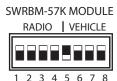

#### **DIP SWITCH SETTINGS:**

#### **BMW STEERING WHEEL CONTROL DIP SWITCH SETTING:**

|     | DIP: | 5   | 6   | 7   | 8   |
|-----|------|-----|-----|-----|-----|
| BMW |      | OFF | OFF | OFF | OFF |