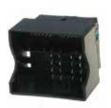

#### **PARTS INCLUDED:**

**SWRBM-57K MODULE** 

**SWC Cable** 

40-Pin Quadlock Harness

17-Pin Slide-Lock Harness

#### **TYPE A: 17-PIN SLIDE-LOCK CONNECTOR APPLICATIONS**

(I-Bus Slide-Lock 17 Pin Round Connector)

| 1990 – 1998 | 3 Series (E36)                   | 2000 – 2001 | X5 |
|-------------|----------------------------------|-------------|----|
| 1998 – 2005 | 3 Series (E46) Sedan/Wagon       | 1996 – 2002 | Z3 |
| 1998 – 2006 | 3 Series (E46) Coupe/Convertible | 2001 – 2002 | Z8 |
| 1995 – 2000 | 5 Series (E39)                   | 1999 – 2002 | M  |
| 1990 – 1998 | 7 Series (E38)                   | 1999 – 2002 | M  |
| 2004 - 2006 | X3                               |             |    |