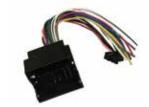

#### **PARTS INCLUDED:**

**SWRBM-57K MODULE** 

**SWC Cable** 

40-Pin Quadlock Harness

17-Pin Slide-Lock Harness

#### **TYPE A: 17-PIN SLIDE-LOCK CONNECTOR APPLICATIONS**

(I-Bus Slide-Lock 17 Pin Round Connector)

| 1990 – 1998 | 3 Series (E36)                   | 2000 – 2001 | X5 |
|-------------|----------------------------------|-------------|----|
| 1998 – 2005 | 3 Series (E46) Sedan/Wagon       | 1996 – 2002 | Z3 |
| 1998 – 2006 | 3 Series (E46) Coupe/Convertible | 2001 – 2002 | Z8 |
| 1995 – 2000 | 5 Series (E39)                   | 1999 – 2002 | M  |
| 1990 – 1998 | 7 Series (E38)                   | 1999 – 2002 | M  |
| 2004 - 2006 | X3                               |             |    |