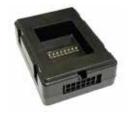

#### **PARTS INCLUDED:**

**SWRBM-57K MODULE** 

**SWC Cable** 

40-Pin Quadlock Harness

17-Pin Slide-Lock Harness

Located internally Need to take plastic Casing off module

 If Steering Wheel Controls don't work or work properly please switch internal dip switch from 3v3 to 5v as shown in picture above.

**NOTE:** For Atoto, Blaupunkt, Dual, Farenheit, Power Acoustik, Soundstream, and most off-brand radios, radios, check the aftermarket radio's manual to see if the SWC buttons need to be programmed.