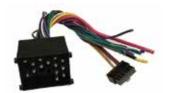

#### **PARTS INCLUDED:**

**SWRBM-57K MODULE** 

**SWC Cable** 

40-Pin Quadlock Harness

17-Pin Slide-Lock Harness

### **TYPE B: 40-PIN QUAD-LOCK CONNECTOR APPLICATIONS**

(I-Bus QuadLock 40 Pin Connector)

| 2001 – 2004 | Compact (E46)  | 2004 – 2007 | Х3   |
|-------------|----------------|-------------|------|
| 2001 – 2003 | 5 Series (E39) | 2002 – 2006 | X5   |
| 1994 – 2001 | 7 Series (E38) | 2003 – 2008 | Z4   |
|             |                | 2001 - 2005 | Mini |