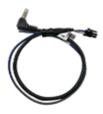

#### **PARTS INCLUDED:**

**SWRBM-57K MODULE** 

**SWC Cable** 

40-Pin Quadlock Harness

17-Pin Slide-Lock Harness

### **3.5MM SWC CABLE**

Plug in the 3.5MM to 4-Pin SWC cable to the SWC module.

NOTE: Insulate the Blue/Yellow wire or 3.5mm plug if not being used.

For aftermarket radios that have wires for SWC connections, cut off the 3.5mm plug on the Crux SWC Cable (option B) and connect the SWC wires as follows:

Note that there are some radios that only have SWC1 and SWC2, in this case "shield" does not need to be connected.