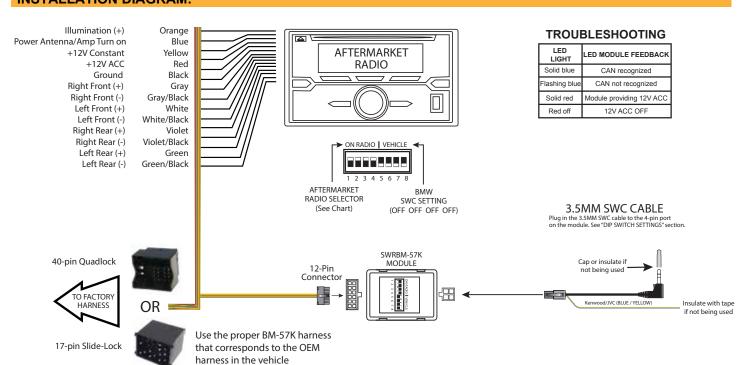

## **INSTALLATION DIAGRAM:**

rev. 070524

### **3.5MM SWC CABLE**

Plug in the 3.5MM to 4-Pin SWC cable to the SWC module.

NOTE: Insulate the Blue/Yellow wire or 3.5mm plug if not being used.

For aftermarket radios that have wires for SWC connections, cut off the 3.5mm plug on the Crux SWC Cable (option B) and connect the SWC wires as follows:

#### **TYPE A: 17-PIN SLIDE-LOCK CONNECTOR APPLICATIONS**

(I-Bus Slide-Lock 17 Pin Round Connector)

| 1990 – 1998 | 3 Series (E36)                   | 2000 – 2001 | X5 |
|-------------|----------------------------------|-------------|----|
| 1998 – 2005 | 3 Series (E46) Sedan/Wagon       | 1996 – 2002 | Z3 |
| 1998 – 2006 | 3 Series (E46) Coupe/Convertible | 2001 – 2002 | Z8 |
| 1995 – 2000 | 5 Series (E39)                   | 1999 – 2002 | M  |
| 1990 – 1998 | 7 Series (E38)                   | 1999 – 2002 | M  |
| 2004 - 2006 | X3                               |             |    |

### **TYPE B: 40-PIN QUAD-LOCK CONNECTOR APPLICATIONS**

(I-Bus QuadLock 40 Pin Connector)

| 2001 – 2004 | Compact (E46)  | 2004 – 2007 | Х3   |
|-------------|----------------|-------------|------|
| 2001 – 2003 | 5 Series (E39) | 2002 – 2006 | X5   |
| 1994 – 2001 | 7 Series (E38) | 2003 – 2008 | Z4   |
|             |                | 2001 - 2005 | Mini |