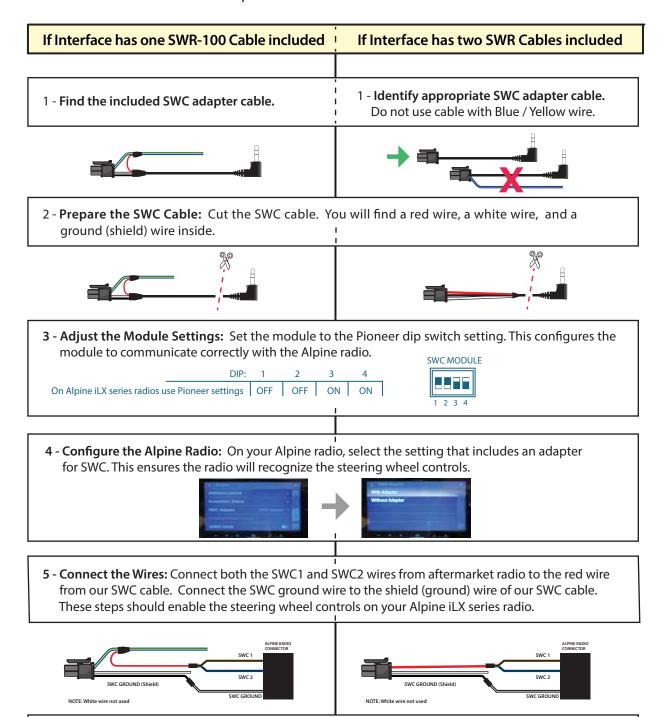

#### **DIP SWITCH SETTINGS:**

**Note:** Identify Alpine iLX series radios by checking for three SWC cables and a SWC learn menu, instead of a 3.5mm SWC input.

6. Program the SWC: Navigate to the SWC settings on your Alpine radio to assign and test each control function.