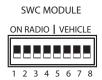

### **AFTERMARKET RADIO DIP SWITCH SETTINGS:**

| RADIO BRAND:                            | DIP:   | 1   | 2   | 3   | 4   |
|-----------------------------------------|--------|-----|-----|-----|-----|
| Atoto, Dual, Farenheit, Jensen, Pioneer |        | OFF | OFF | ON  | ON  |
| Power Acoustik, Soundstrea              | m      | OFF | OFF | ON  | ON  |
| Blaupunkt, Most off-brand F             | Radios | OFF | OFF | ON  | ON  |
| Alpine                                  |        | OFF | OFF | OFF | OFF |
| Clarion                                 |        | OFF | ON  | ON  | OFF |
| Kenwood                                 |        | OFF | ON  | ON  | ON  |
| JVC                                     |        | OFF | ON  | OFF | ON  |
| Boss, Old Sony                          |        | OFF | ON  | OFF | OFF |
| New Sony                                |        | OFF | OFF | ON  | OFF |

#### **BMW STEERING WHEEL CONTROL DIP SWITCH SETTING:**

|     | DIP: | 5   | 6   | 7   | 8   |
|-----|------|-----|-----|-----|-----|
| BMW |      | OFF | OFF | OFF | OFF |