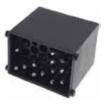

#### **PARTS INCLUDED:**

**SWRBM-57K MODULE** 

**SWC Cable** 

40-Pin Quadlock Harness

17-Pin Slide-Lock Harness

### **TYPE B: 40-PIN QUAD-LOCK CONNECTOR APPLICATIONS**

(I-Bus QuadLock 40 Pin Connector)

| 2001 – 2004 | Compact (E46)  | 2004 – 2007 | Х3   |
|-------------|----------------|-------------|------|
| 2001 – 2003 | 5 Series (E39) | 2002 – 2006 | X5   |
| 1994 – 2001 | 7 Series (E38) | 2003 – 2008 | Z4   |
|             |                | 2001 - 2005 | Mini |