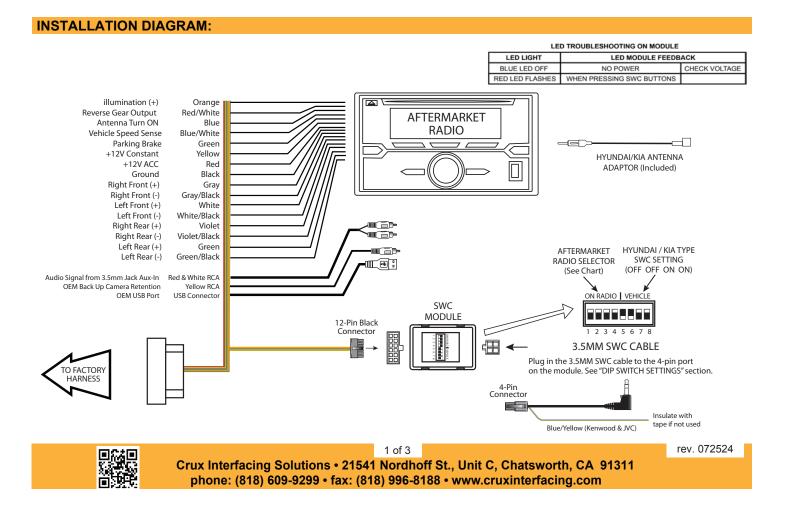

# SWRHK-65Q

Radio Replacement with Steering Wheel, Aux Input & Backup Camera Retention for Select Hyundai and Kia Vehicles

# **PRODUCT FEATURES:**

- Retains factory features in select Hyundai and Kia vehicles while functioning with an aftermarket radio.
- Retains factory 3.5mm Aux Input Jack (if equipped).
- Retains factory USB port (if equipped).
- Retains factory backup camera (if equipped).
- Pre-programmed to retain factory Steering Wheel Controls.
- Includes antenna adapter.

## PARTS INCLUDED:

SWRHK-65Q MODULE

SWRHK-65Q HARNESS

ANTENNA ADAPTER

SWC CABLE

#### 3.5MM SWC CABLE

Plug in the 3.5MM to 4-Pin SWC cable and set the DIP switches to the aftermarket radio you are using.

OFF

NOTE: Insulate the Blue/Yellow wire or 3.5mm plug if not being used.

Hyundai

For aftermarket radios that have wires for SWC connections, cut off the 3.5mm plug on the Crux SWC Cable and connect the SWC wires as follows:

ON

ON

RED to SWC Key 1 WHITE to SWC Key 2 SHIELD to SWC Ground

Note that there are some radios that only have SWC1 and SWC2, in this case "shield" does not need to be connected.