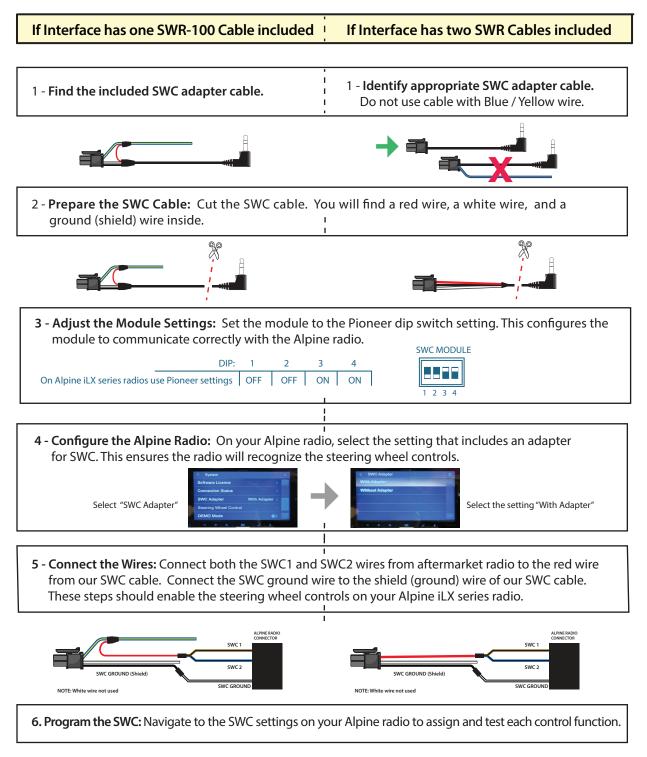

## **STEERING WHEEL CONTROL SETTINGS:**

**Note:** Identify Alpine SWC learning radios by checking for three SWC cables and a SWC learn menu, instead of a 3.5mm SWC input.