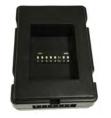

# **SWRHK-65Q** Radio Replacement with Steering Wheel Retention for

SWC Troubleshoot option

If Steering Wheel Controls malfunction please switch internal dip switch from 3v3 to 5v as shown in picture above.

HYUNDAI and KIA Vehicles

Located internally Need to take plastic

Casing off module

#### **DIP SWITCH SETTINGS:**