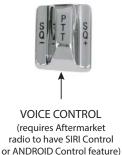

# **PRODUCT FEATURES:**

- Retains handle bar mounted radio controls (if equipped).
- Plug and Play. No wire cutting to the OEM harness required.
- Siri Control and Android Control Voice Control function (if aftermarket radio supports these features).