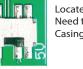

#### SWC Troubleshoot option

Located internally Need to take plastic Casing off module

 If Steering Wheel Controls don't work or work properly please switch internal dip switch from 3v3 to 5v as shown in picture above.