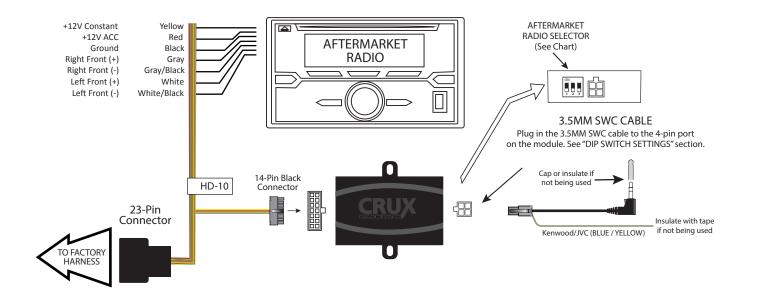

# **INSTALLATION DIAGRAM:**

rev.060425

#### 3.5MM SWC CABLE

Plug in the 3.5MM to 4-Pin SWC cable to the SWC module.

NOTE: Insulate the Blue/Yellow wire or 3.5mm plug if not being used.