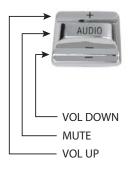

### HANDLE BAR CONTROL FUNCTIONS:

# Left Handle Bar Controls

Right Handle Bar Controls