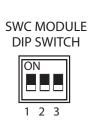

#### **DIP SWITCH SETTINGS:**

#### **AFTERMARKET RADIO DIP SWITCH SETTINGS:**

| RADIO BRAND:                         | DIP#: | 1   | 2   | 3   |
|--------------------------------------|-------|-----|-----|-----|
| Atoto, Dual, Fahrenheit, Jensen      |       | OFF | ON  | ON  |
| Pioneer, Power Acoustik, Soundstream |       | OFF | ON  | ON  |
| Blaupunkt, Most off-brand Radio      |       | OFF | ON  | ON  |
| Alpine                               |       | OFF | OFF | OFF |
| Clarion                              |       | ON  | ON  | OFF |
| Kenwood                              |       | ON  | ON  | ON  |
| JVC                                  |       | ON  | OFF | ON  |
| Boss, Old Sony                       |       | ON  | OFF | OFF |
| New Sony                             |       | OFF | ON  | OFF |