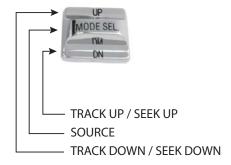

### HANDLE BAR CONTROL FUNCTIONS:

# Left Handle Bar Controls

Right Handle Bar Controls