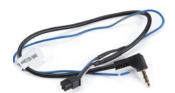

### **3.5MM SWC CABLE**

Plug in the 3.5MM to 4-Pin SWC cable to the SWC module or use the Blue/Yellow wire for JVC and Kenwood.

For aftermarket radios that have wires for SWC connections, cut off the 3.5mm plug on the Crux SWC Cable and connect the SWC wires as follows:

Note that there are some radios that only have SWC1 and SWC2, in this case "shield" does not need to be connected.