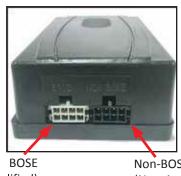

### **SELECTING THE AUDIO SYSTEM:**

If the vehicle is equipped with an amplified audio system, the SOOGM-15 has a built-in audio level adaptor that outputs the proper audio level from the aftermarket radio to the factory amplifier. To use this feature, plug in the male 8-pin connector on the SOOGM-15 harness to the GRAY female 8-pin connector on the SOOGM-15 module. The module is also labeled "Bose" and "Non Bose" to avoid confusion. (see picture below)

If the vehicle is NOT equipped with a factory amplified system, plug in the male 8-pin connector to the BLACK female 8-pin on the SOOGM-15 module.

(Amplified) Connection Non-BOSE (Non-Amplified) Connection