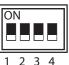

### **DIP SWITCH SETTINGS:**

| RADIO BRAND:                         | DIP#: | 1   | 2   | 3   | 4   |
|--------------------------------------|-------|-----|-----|-----|-----|
| Atoto, Dual, Fahrenheit, Jense       | en,   | OFF | OFF | ON  | ON  |
| Pioneer, Power Acoustik, Soundstream |       | OFF | OFF | ON  | ON  |
| Blaupunkt, Most off-brand Ra         | adio  | OFF | OFF | ON  | ON  |
| Alpine                               |       | OFF | OFF | OFF | OFF |
| Clarion                              |       | OFF | ON  | ON  | OFF |
| Kenwood                              |       | OFF | ON  | ON  | ON  |
| JVC                                  |       | OFF | ON  | OFF | ON  |
| Boss, Old Sony                       |       | OFF | ON  | OFF | OFF |
| New Sony                             |       | OFF | OFF | ON  | OFF |