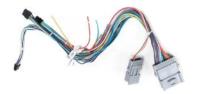

#### **PARTS INCLUDED:**

SOOGM-15 Harness

**SWC Cable** 

### **INSTALLATION DIAGRAM:**

### **SELECTING THE AUDIO SYSTEM:**

If the vehicle is equipped with an amplified audio system, the SOOGM-15 has a built-in audio level adaptor that outputs the proper audio level from the aftermarket radio to the factory amplifier. To use this feature, plug in the male 8-pin connector on the SOOGM-15 harness to the GRAY female 8-pin connector on the SOOGM-15 module. The module is also labeled "Bose" and "Non Bose" to avoid confusion. (see picture below)

If the vehicle is NOT equipped with a factory amplified system, plug in the male 8-pin connector to the BLACK female 8-pin on the SOOGM-15 module.

(Amplified) Connection Non-BOSE (Non-Amplified) Connection