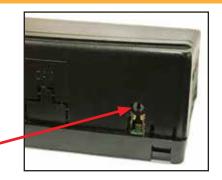

### **CHIME VOLUME ADJUSTMENT:**

The SOOGM-15 has a potentiometer to adjust the chime volume. It is set at half way by default. To adjust the volume, simply use a suitable screw driver and turn the potentiometer clockwise to increase the volume and counter-clockwise to decrease the volume.

Chime Volume Adjustment