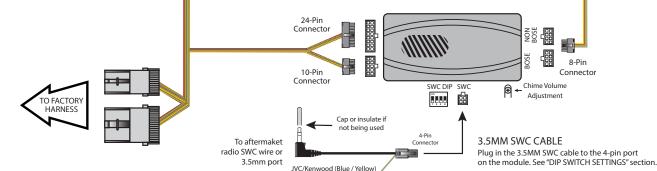

### **INSTALLATION DIAGRAM:**

### **3.5MM SWC CABLE**

Plug in the 3.5MM to 4-Pin SWC cable to the SWC module or use the Blue/Yellow wire for JVC and Kenwood.

For aftermarket radios that have wires for SWC connections, cut off the 3.5mm plug on the Crux SWC Cable and connect the SWC wires as follows:

### **SELECTING THE AUDIO SYSTEM:**

If the vehicle is equipped with an amplified audio system, the SOOGM-15 has a built-in audio level adaptor that outputs the proper audio level from the aftermarket radio to the factory amplifier. To use this feature, plug in the male 8-pin connector on the SOOGM-15 harness to the GRAY female 8-pin connector on the SOOGM-15 module. The module is also labeled "Bose" and "Non Bose" to avoid confusion. (see picture below)

If the vehicle is NOT equipped with a factory amplified system, plug in the male 8-pin connector to the BLACK female 8-pin on the SOOGM-15 module.

(Amplified) Connection Non-BOSE (Non-Amplified) Connection

### **CHIME VOLUME ADJUSTMENT:**

The SOOGM-15 has a potentiometer to adjust the chime volume. It is set at half way by default. To adjust the volume, simply use a suitable screw driver and turn the potentiometer clockwise to increase the volume and counter-clockwise to decrease the volume.