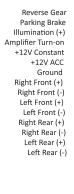

### **PRODUCT FEATURES:**

- Retains factory features in select GM Class II Data Bus vehicles while functioning with an aftermarket radio.
- Pre-programmed to retain factory Steering Wheel Controls.
- Supports Bose, non-Bose and Y-91 audio systems.
- Provides navigational outputs: Amp turn-on, Illumination, Parking Brake and Reverse.
- Retains OnStar and chime functions.
- EIA color coded wiring for easy installation.

### **3.5MM SWC CABLE**

Plug in the 3.5MM to 4-Pin SWC cable to the SWC module or use the Blue/Yellow wire for JVC and Kenwood.

For aftermarket radios that have wires for SWC connections, cut off the 3.5mm plug on the Crux SWC Cable and connect the SWC wires as follows:

Note that there are some radios that only have SWC1 and SWC2, in this case "shield" does not need to be connected.