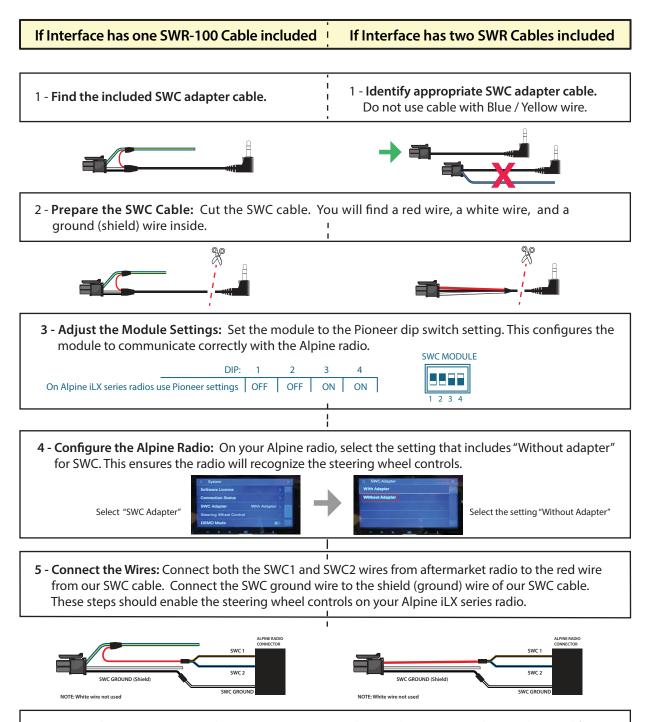

### STEERING WHEEL CONTROL SETTINGS:

**Note:** Identify Alpine SWC learning radios by checking for three SWC cables and a SWC learn menu, instead of a 3.5mm SWC input.

6. Program the SWC: Navigate to the SWC settings on your Alpine radio to assign and test each control function.